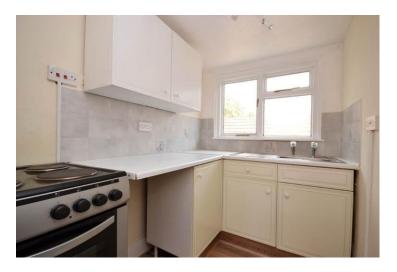

### Accommodation

Lounge: 11' 5" x 9' 4" (3.50m x 2.86m)

Bedroom: 4' 6" at shoulder height / 7' 8" max x 9' 1"

(02.35m x 2.77m)

Kitchen: 7' 4" x 5' 3" (2.25m x 1.62m)

Bathroom: 4' 7" at shoulder height / 7' 7" max x 7'