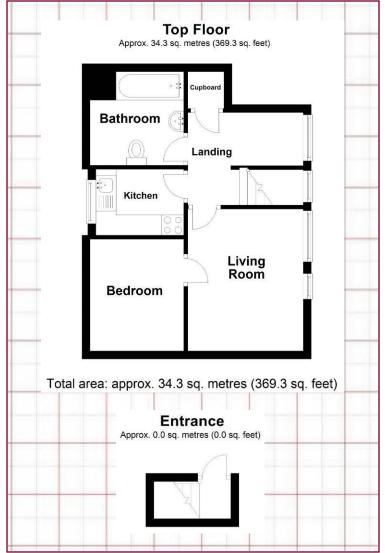

# What the agent says...

Located approximately 600m from Bognor Regis seafront and 900m from the town centre, is this top floor one bedroom apartment. The accommodation comprises lounge, bedroom, kitchen and bathroom.

### Accommodation

Lounge: 11' 5" x 9' 4" (3.50m x 2.86m)

Bedroom: 4' 6" at shoulder height / 7' 8" max x 9' 1"

(02.35m x 2.77m)

Kitchen: 7' 4" x 5' 3" (2.25m x 1.62m)

Bathroom: 4' 7" at shoulder height / 7' 7" max x 7'

4" (1.40m x 2.25m)

Lease Information: The vendor informs us that this property has a share of the freehold.with 110 years remaining on the lease. There is no ground rent and the current maintenance charge is £1050 pa.