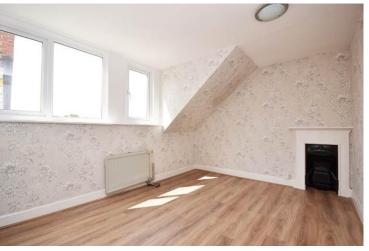

### Accommodation

Lounge: 11' 5" x 9' 4" (3.50m x 2.86m)

Bedroom: 4' 6" at shoulder height / 7' 8" max x 9' 1"

(02.35m x 2.77m)

Kitchen: 7' 4" x 5' 3" (2.25m x 1.62m)

Bathroom: 4' 7" at shoulder height / 7' 7" max x 7'