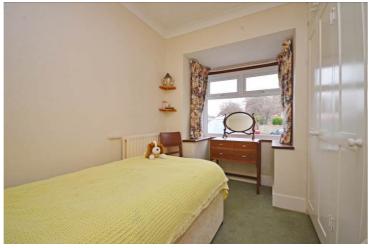

The accommodation comprises a spacious entrance hallway, sitting room with a fireplace and bay window, kitchen with open arch leading to a dining room with two storage cupboards. The three bedrooms all benefit from fitted wardrobes and attractive bay windows. There is a separate wet room and cloakroom, which are adjacent.

Cloakroom: 4' 0" x 2' 3" (1.23m x 0.69m)

Bedroom 1: 11' 7" x 11' 3" into bay (3.55m x

3.44m)

Bedroom 2: 11' 1" x 7' 2" (3.38m x 2.20m)

Bedroom 3: 13' 2" x 8' 6" (4.02m x 2.60m)

Council Tax Band: D