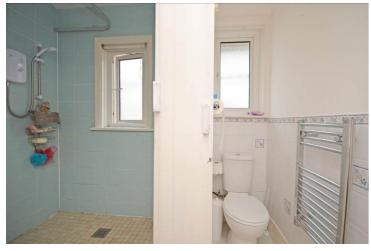

The accommodation comprises a spacious entrance hallway, sitting room with a fireplace and bay window, kitchen with open arch leading to a dining room with two storage cupboards. The three bedrooms all benefit from fitted wardrobes and attractive bay windows. There is a separate wet room and cloakroom, which are adjacent.