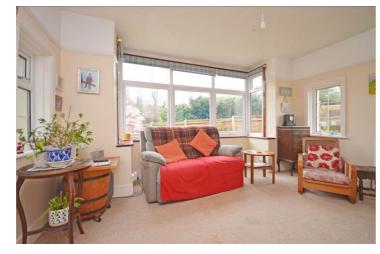

The accommodation comprises a spacious entrance hallway, sitting room with a fireplace and bay window, kitchen with open arch leading to a dining room with two storage cupboards. The three bedrooms all benefit from fitted wardrobes and attractive bay windows. There is a separate wet room and cloakroom, which are adjacent.