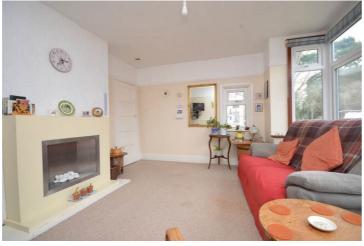

The accommodation comprises a spacious entrance hallway, sitting room with a fireplace and bay window, kitchen with open arch leading to a dining room with two storage cupboards. The three bedrooms all benefit from fitted wardrobes and attractive bay windows. There is a separate wet room and cloakroom, which are adjacent.