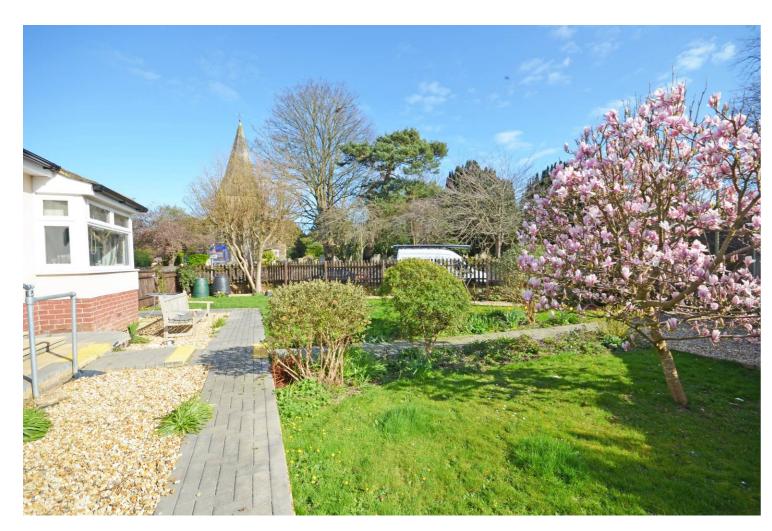

Externally, the bungalow has a well maintained and good-sized garden, with a lawn area and mature shrubs, small trees and flowerbeds. To the side there is a paved patio area with a built-in barbeque and to the other side there is a hardstanding parking area for several vehicles.

The bungalow is situated in a nice residential area of South Bersted with a delightful outlook and is very convenient for access to Bognor town centre, which is within walking distance, and there are also a number of local amenities nearby. An internal inspection is highly recommended.