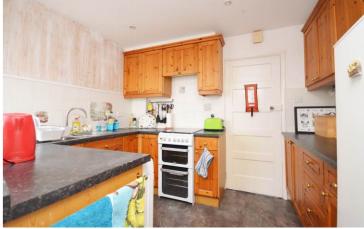

The accommodation comprises a spacious entrance hallway, sitting room with a fireplace and bay window, kitchen with open arch leading to a dining room with two storage cupboards. The three bedrooms all benefit from fitted wardrobes and attractive bay windows. There is a separate wet room and cloakroom, which are adjacent.

### Accommodation

Hallway: 10' 0" x 9' 11" (3.05m x 3.03m)

Sitting Room: 13' 10" x 11' 6" into bay (4.23m x

3.52m)

Dining Room: 17' 0" x 8' 9" (5.19m x 2.69m)

Kitchen: 10' 1" x 7' 7" (3.09m x 2.32m)

Shower Room: 5' 8" x 5' 4" (1.75m x 1.63m)