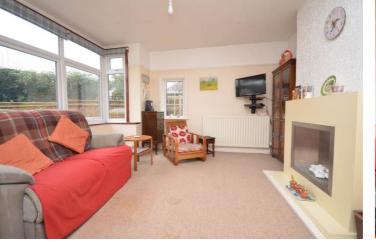

The accommodation comprises a spacious entrance hallway, sitting room with a fireplace and bay window, kitchen with open arch leading to a dining room with two storage cupboards. The three bedrooms all benefit from fitted wardrobes and attractive bay windows. There is a separate wet room and cloakroom, which are adjacent.