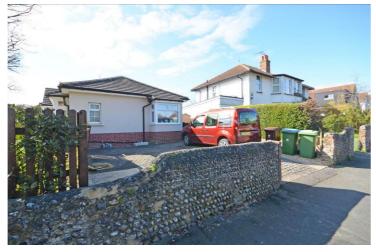

Externally, the bungalow has a well maintained and good-sized garden, with a lawn area and mature shrubs, small trees and flowerbeds. To the side there is a paved patio area with a built-in barbeque and to the other side there is a hardstanding parking area for several vehicles.

The bungalow is situated in a nice residential area of South Bersted with a delightful outlook and is very convenient for access to Bognor town centre, which is within walking distance, and there are also a number of local amenities nearby. An internal inspection is highly recommended.