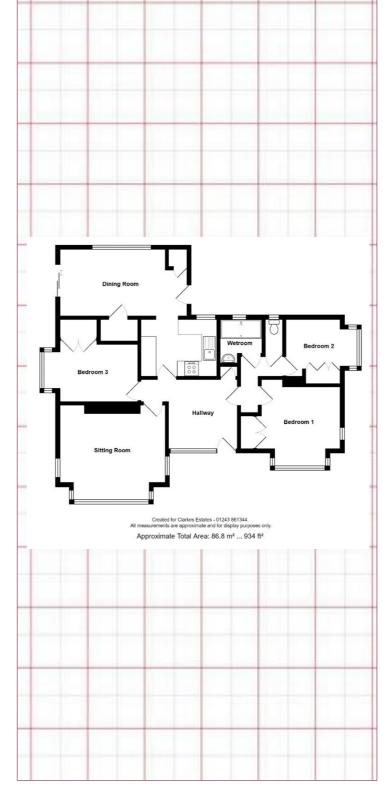

### Accommodation

Hallway: 10' 0" x 9' 11" (3.05m x 3.03m)

Sitting Room: 13' 10" x 11' 6" into bay (4.23m x

3.52m)

Dining Room: 17' 0" x 8' 9" (5.19m x 2.69m)

Kitchen: 10' 1" x 7' 7" (3.09m x 2.32m)

Shower Room: 5' 8" x 5' 4" (1.75m x 1.63m)

Cloakroom: 4' 0" x 2' 3" (1.23m x 0.69m)

Bedroom 1: 11' 7" x 11' 3" into bay (3.55m x

3.44m)

Bedroom 2: 11' 1" x 7' 2" (3.38m x 2.20m)

Bedroom 3: 13' 2" x 8' 6" (4.02m x 2.60m)

Council Tax Band: D