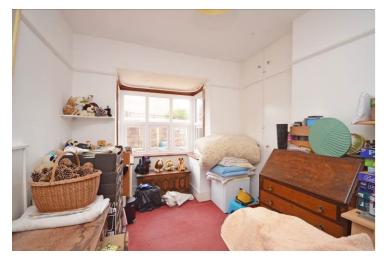

The accommodation comprises a spacious entrance hallway, sitting room with a fireplace and bay window, kitchen with open arch leading to a dining room with two storage cupboards. The three bedrooms all benefit from fitted wardrobes and attractive bay windows. There is a separate wet room and cloakroom, which are adjacent.

Cloakroom: 4' 0" x 2' 3" (1.23m x 0.69m)

Bedroom 1: 11' 7" x 11' 3" into bay (3.55m x

3.44m)

Bedroom 2: 11' 1" x 7' 2" (3.38m x 2.20m)

Bedroom 3: 13' 2" x 8' 6" (4.02m x 2.60m)

Council Tax Band: D