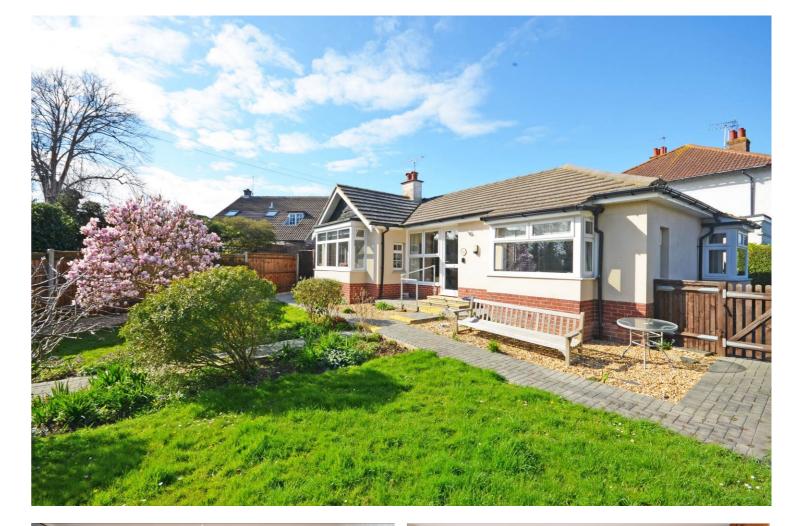

Externally, the bungalow has a well maintained and good-sized garden, with a lawn area and mature shrubs, small trees and flowerbeds. To the side there is a paved patio area with a built-in barbeque and to the other side there is a hardstanding parking area for several vehicles.

The bungalow is situated in a nice residential area of South Bersted with a delightful outlook and is very convenient for access to Bognor town centre, which is within walking distance, and there are also a number of local amenities nearby. An internal inspection is highly recommended.