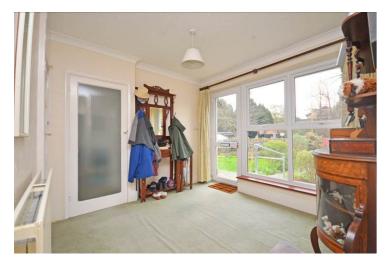

The accommodation comprises a spacious entrance hallway, sitting room with a fireplace and bay window, kitchen with open arch leading to a dining room with two storage cupboards. The three bedrooms all benefit from fitted wardrobes and attractive bay windows. There is a separate wet room and cloakroom, which are adjacent.

### Accommodation

Hallway: 10' 0" x 9' 11" (3.05m x 3.03m)

Sitting Room: 13' 10" x 11' 6" into bay (4.23m x

3.52m)

Dining Room: 17' 0" x 8' 9" (5.19m x 2.69m)

Kitchen: 10' 1" x 7' 7" (3.09m x 2.32m)

Shower Room: 5' 8" x 5' 4" (1.75m x 1.63m)