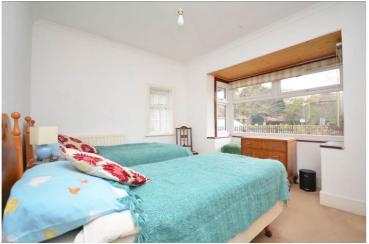

The accommodation comprises a spacious entrance hallway, sitting room with a fireplace and bay window, kitchen with open arch leading to a dining room with two storage cupboards. The three bedrooms all benefit from fitted wardrobes and attractive bay windows. There is a separate wet room and cloakroom, which are adjacent.

Cloakroom: 4' 0" x 2' 3" (1.23m x 0.69m)

Bedroom 1: 11' 7" x 11' 3" into bay (3.55m x

3.44m)

Bedroom 2: 11' 1" x 7' 2" (3.38m x 2.20m)

Bedroom 3: 13' 2" x 8' 6" (4.02m x 2.60m)

Council Tax Band: D