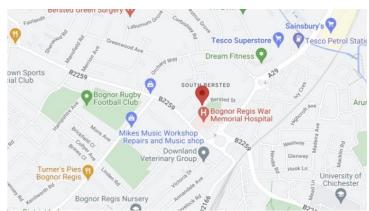

The bungalow is situated in a nice residential area of South Bersted with a delightful outlook and is very convenient for access to Bognor town centre, which is within walking distance, and there are also a number of local amenities nearby. An internal inspection is highly recommended.