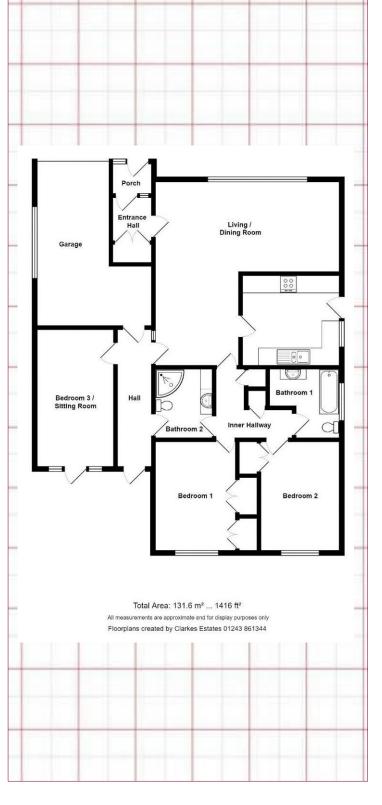

## Accommodation

Porch: 1.37m x 1.03m (4'5" x 3'4")

Entrance Hall: 1.52m x 1.37m (4'11" x 4'5")

Living and Dining Room:  $6.55m \max x 6.54m$ 

max (21'5" x 21'5")

Kitchen: 3.45m x 3.19m (11'3" x 10'5")

Bathroom 1: 2.46m max x 2.41m max (8'0" x 7'10")

Bedroom 2: 3.88m x 2.77m (12'8" x 9'1")

Bedroom 1: 3.88m x 3.08m (12'8" x 10'1")

Bathroom 2: 2.6m x 2.01m (8'6" x 6'7")

Bedroom 3 / Sitting Room: 4.88m x 2.68m (16'0" x 8'9")

Garage: 5.76m x 2.55m (18'10" x 8'4")