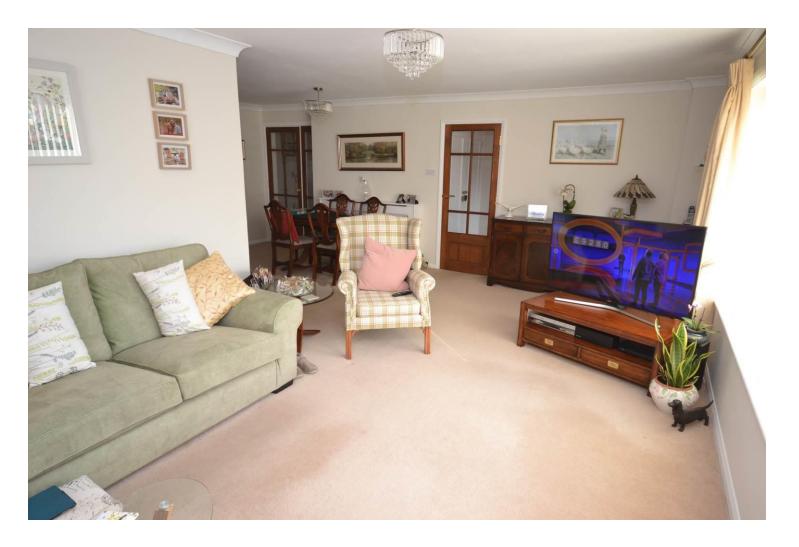

Beautifully presented, the accommodation comprises porch, entrance hall, large open plan living and dining room, modern kitchen, main bedroom, two further double bedrooms, two bathrooms and a garage. The property has double glazing, gas central heating and stylish decor.

## Accommodation

Porch: 1.37m x 1.03m (4'5" x 3'4")

Entrance Hall: 1.52m x 1.37m (4'11" x 4'5")

Living and Dining Room:  $6.55m \max x 6.54m$ 

max (21'5" x 21'5")

Kitchen: 3.45m x 3.19m (11'3" x 10'5")

Bathroom 1: 2.46m max x 2.41m max (8'0" x 7'10")