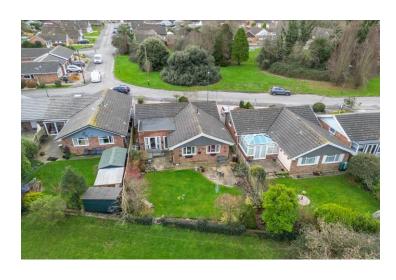

## What the agent says... ",,

Located directly on the golf course with beautiful views from the rear across Hole No. 1, is this delightful 3 bedroom detached bungalow which is offered for sale with no forward chain.

Externally, there is off road parking to the front and a medium size rear garden with just a low wall separating the golf course and its wonderful vista.

Garden views like this are rarely available and viewings are strongly recommended!