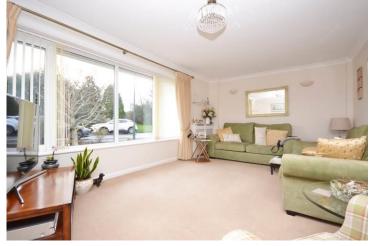

Beautifully presented, the accommodation comprises porch, entrance hall, large open plan living and dining room, modern kitchen, main bedroom, two further double bedrooms, two bathrooms and a garage. The property has double glazing, gas central heating and stylish decor.

## Accommodation

Porch: 1.37m x 1.03m (4'5" x 3'4")

Entrance Hall: 1.52m x 1.37m (4'11" x 4'5")

Living and Dining Room:  $6.55m \max x 6.54m$ 

max (21'5" x 21'5")

Kitchen: 3.45m x 3.19m (11'3" x 10'5")

Bathroom 1: 2.46m max x 2.41m max (8'0" x 7'10")