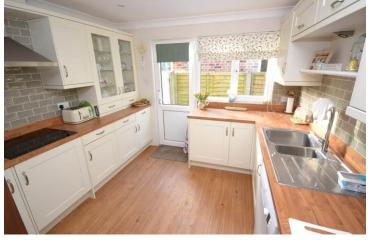

Beautifully presented, the accommodation comprises porch, entrance hall, large open plan living and dining room, modern kitchen, main bedroom, two further double bedrooms, two bathrooms and a garage. The property has double glazing, gas central heating and stylish decor.

## Accommodation

Porch: 1.37m x 1.03m (4'5" x 3'4")

Entrance Hall: 1.52m x 1.37m (4'11" x 4'5")

Living and Dining Room:  $6.55m \max x 6.54m$ 

max (21'5" x 21'5")

Kitchen: 3.45m x 3.19m (11'3" x 10'5")

Bathroom 1: 2.46m max x 2.41m max (8'0" x 7'10")