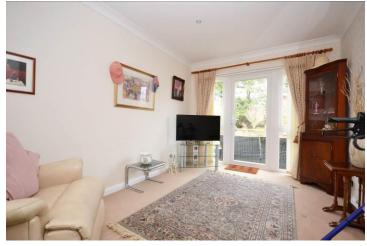

Beautifully presented, the accommodation comprises porch, entrance hall, large open plan living and dining room, modern kitchen, main bedroom, two further double bedrooms, two bathrooms and a garage. The property has double glazing, gas central heating and stylish decor.

Bedroom 2: 3.88m x 2.77m (12'8" x 9'1")

Bedroom 1: 3.88m x 3.08m (12'8" x 10'1")

Bathroom 2: 2.6m x 2.01m (8'6" x 6'7")

Bedroom 3 / Sitting Room: 4.88m x 2.68m (16'0" x 8'9")

Garage: 5.76m x 2.55m (18'10" x 8'4")