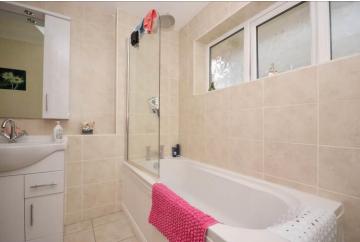

Beautifully presented, the accommodation comprises porch, entrance hall, large open plan living and dining room, modern kitchen, main bedroom, two further double bedrooms, two bathrooms and a garage. The property has double glazing, gas central heating and stylish decor.

Bedroom 2: 3.88m x 2.77m (12'8" x 9'1")

Bedroom 1: 3.88m x 3.08m (12'8" x 10'1")

Bathroom 2: 2.6m x 2.01m (8'6" x 6'7")

Bedroom 3 / Sitting Room: 4.88m x 2.68m (16'0" x 8'9")

Garage: 5.76m x 2.55m (18'10" x 8'4")