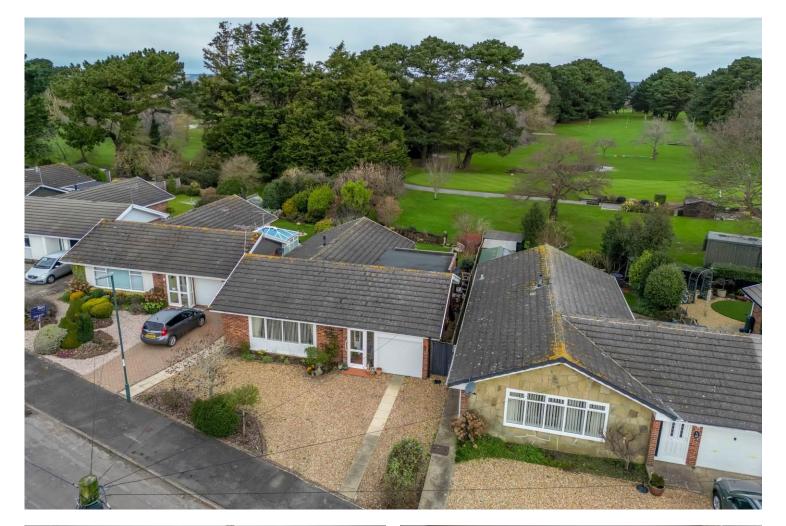

## What the agent says... ",,

Located directly on the golf course with beautiful views from the rear across Hole No. 1, is this delightful 3 bedroom detached bungalow which is offered for sale with no forward chain.

Externally, there is off road parking to the front and a medium size rear garden with just a low wall separating the golf course and its wonderful vista.

Garden views like this are rarely available and viewings are strongly recommended!