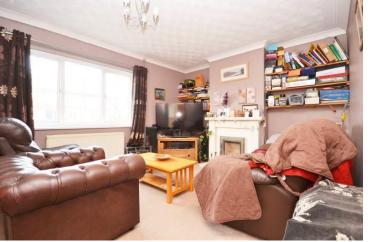

### Accommodation

Living Room: 11' 1" x 16' 9" (3.4m x 5.13m)

Kitchen / Breakfast Room: 10' 4" x 9' 10" (3.15m x

3.02m)

Conservatory: 12' 11" x 9' 6" (3.96m x 2.92m)

Bedroom 1: 11' 8" x 11' 1" (3.58m x 3.40m)