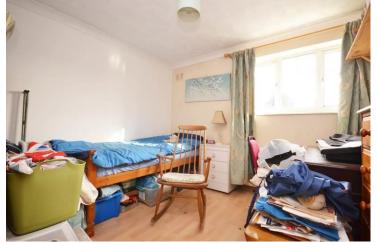

### Accommodation

Living Room: 11' 1" x 16' 9" (3.4m x 5.13m)

Kitchen / Breakfast Room: 10' 4" x 9' 10" (3.15m x

3.02m)

Conservatory: 12' 11" x 9' 6" (3.96m x 2.92m)

Bedroom 1: 11' 8" x 11' 1" (3.58m x 3.40m)

Bedroom 2: 10' 5" x 10' 9" (3.18m x 3.30m)

Bathroom: 7' 10" x 4' 8" (2.41m x 1.44m)

Council Tax Band: B