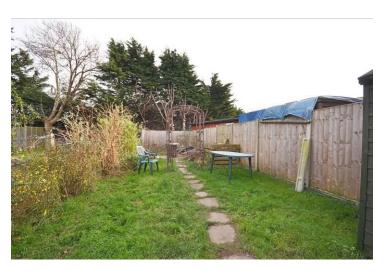

The property enjoys a long 21m / 70ft garden (approx), brick-built lockup storage with front and rear access and also benefits from ample off-street parking for up to three cars.

Located within 15mins walk of the centre of Bognor, this property in Ash Grove is approximately 650m from the local retail parks and supermarkets.