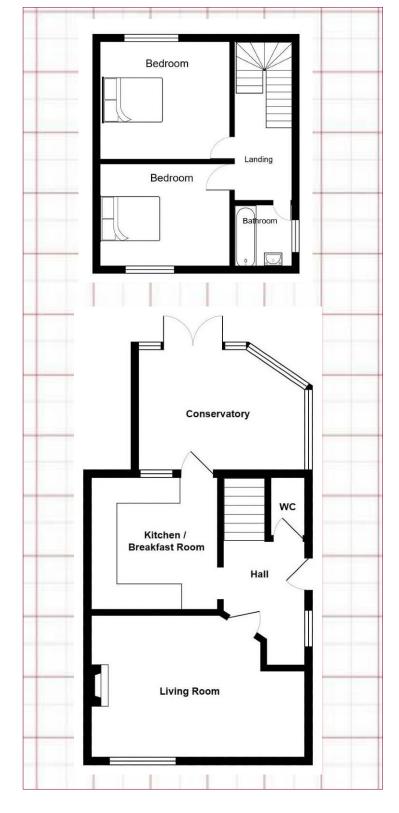

### Accommodation

Living Room: 11' 1" x 16' 9" (3.4m x 5.13m)

Kitchen / Breakfast Room: 10' 4" x 9' 10" (3.15m x

3.02m)

Conservatory: 12' 11" x 9' 6" (3.96m x 2.92m)

Bedroom 1: 11' 8" x 11' 1" (3.58m x 3.40m)

Bedroom 2: 10' 5" x 10' 9" (3.18m x 3.30m)

Bathroom: 7' 10" x 4' 8" (2.41m x 1.44m)

Council Tax Band: B