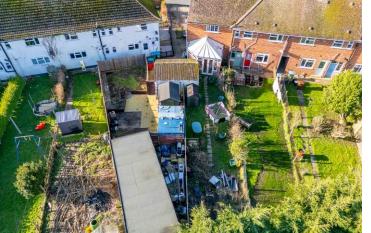

The property enjoys a long 21m / 70ft garden (approx), brick-built lockup storage with front and rear access and also benefits from ample off-street parking for up to three cars.

Located within 15mins walk of the centre of Bognor, this property in Ash Grove is approximately 650m from the local retail parks and supermarkets.