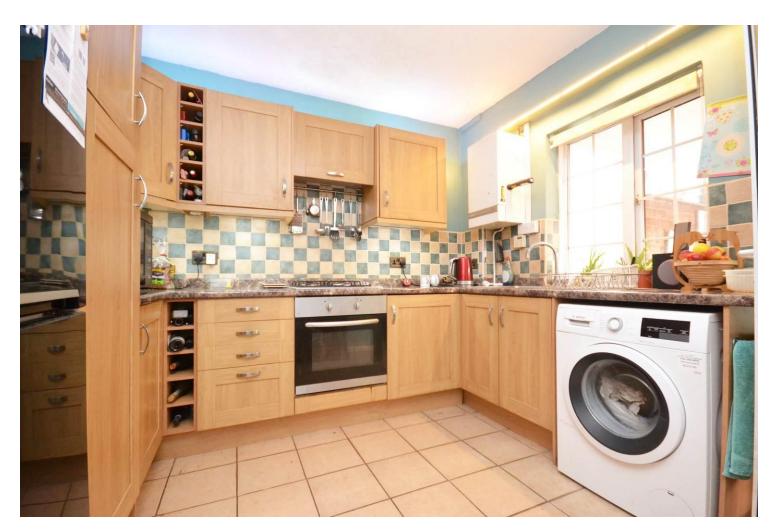

### Accommodation

Living Room: 11' 1" x 16' 9" (3.4m x 5.13m)

Kitchen / Breakfast Room: 10' 4" x 9' 10" (3.15m x

3.02m)

Conservatory: 12' 11" x 9' 6" (3.96m x 2.92m)

Bedroom 1: 11' 8" x 11' 1" (3.58m x 3.40m)