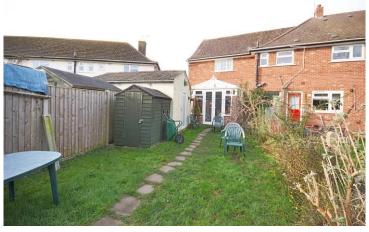

The property enjoys a long 21m / 70ft garden (approx), brick-built lockup storage with front and rear access and also benefits from ample off-street parking for up to three cars.

Located within 15mins walk of the centre of Bognor, this property in Ash Grove is approximately 650m from the local retail parks and supermarkets.