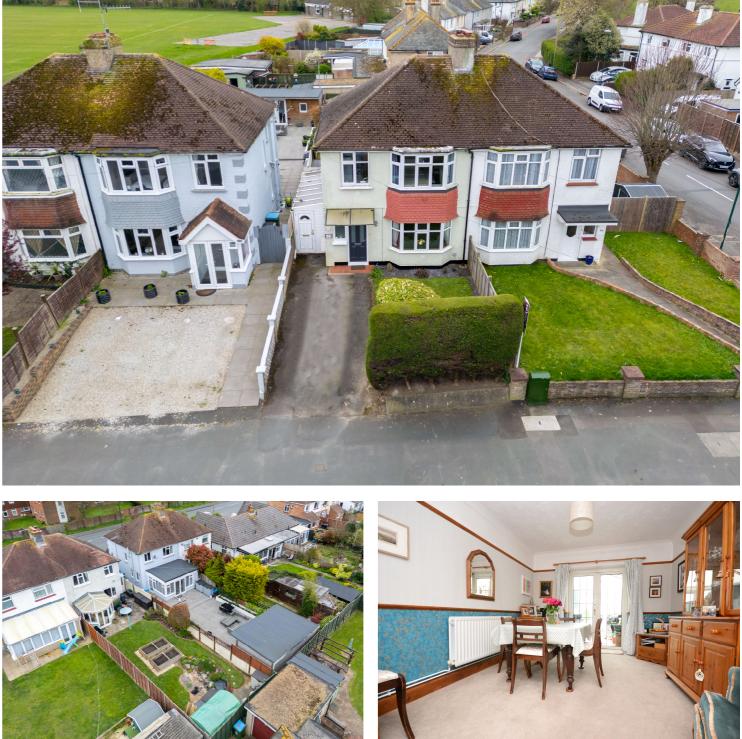

The accommodation comprises of an entrance hall, lounge/diner opening to a conservatory accessing a feature south facing rear garden. The kitchen is modern and gives access to a utility room/study. The landing has a stainedglass window, access to a boarded loft and access to two double bedrooms and one single bedroom. The bathroom is modern and has a Jack 'n' Jill access from the landing and master bedroom.

Externally there is a front garden giving off road parking for two cars and a high hedge giving privacy. The sunny rear garden is south facing and has been landscaped.

- Semi-Detached Family House
- South Aspect Rear Garden
- Modern Kitchen & Bathroom
- Immaculate Decorative Order
- Jack 'n' Jill Bathroom
- Conservatory