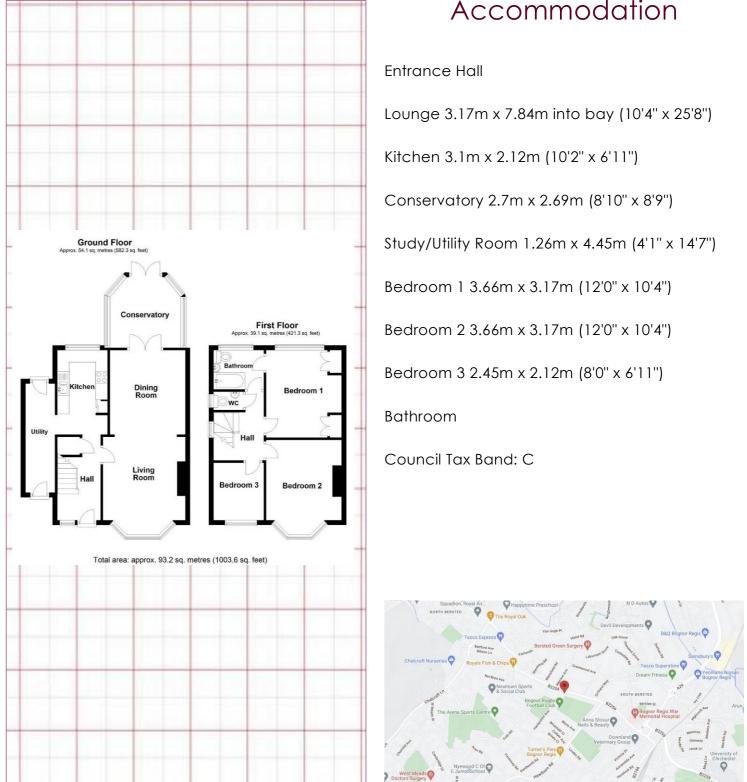

eel about it and is offered in excellent decorative order.

The accommodation comprises of an entrance hall, lounge/diner opening to a conservatory accessing a feature south facing rear garden. The kitchen is modern and gives access to a utility room/study. The landing has a stainedglass window, access to a boarded loft and access to two double bedrooms and one single bedroom. The bathroom is modern and has a Jack 'n' Jill access from the landing and master bedroom.

Externally there is a front garden giving off road parking for two cars and a high hedge giving privacy. The sunny rear garden is south facing and has been landscaped.





- Semi-Detached Family House
- South Aspect Rear Garden
- Modern Kitchen & Bathroom
- Immaculate Decorative Order
- Jack 'n' Jill Bathroom
- Conservatory





## Accommodation