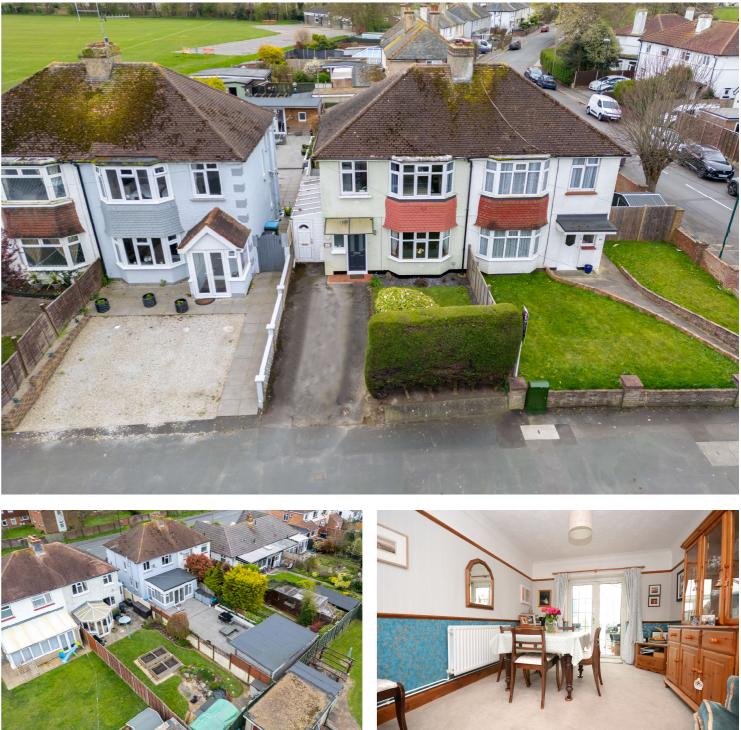

The accommodation comprises of an entrance hall, lounge/diner opening to a conservatory accessing a feature south facing rear garden. The kitchen is modern and gives access to a utility room/study. The landing has a stainedglass window, access to a boarded loft and access to two double bedrooms and one single bedroom. The bathroom is modern and has a Jack 'n' Jill access from the landing and master bedroom.

Externally there is a front garden giving off road parking for two cars and a high hedge giving privacy. The sunny rear garden is south facing and has been landscaped.

- Semi-Detached Family House
- South Aspect Rear Garden
- Modern Kitchen & Bathroom
- Immaculate Decorative Order
- Jack 'n' Jill Bathroom
- Conservatory