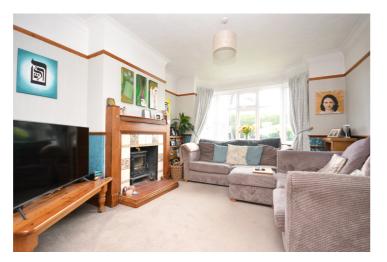

The accommodation comprises of an entrance hall, lounge/diner opening to a conservatory accessing a feature south facing rear garden. The kitchen is modern and gives access to a utility room/study. The landing has a stainedglass window, access to a boarded loft and access to two double bedrooms and one single bedroom. The bathroom is modern and has a Jack 'n' Jill access from the landing and master bedroom.