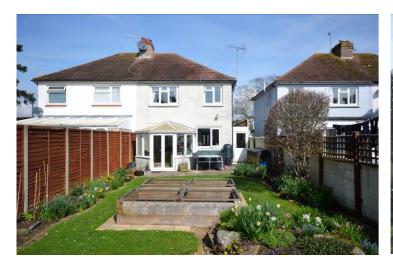

The accommodation comprises of an entrance hall, lounge/diner opening to a conservatory accessing a feature south facing rear garden. The kitchen is modern and gives access to a utility room/study. The landing has a stainedglass window, access to a boarded loft and access to two double bedrooms and one single bedroom. The bathroom is modern and has a Jack 'n' Jill access from the landing and master bedroom.

Externally there is a front garden giving off road parking for two cars and a high hedge giving privacy. The sunny rear garden is south facing and has been landscaped.

- Semi-Detached Family House
- South Aspect Rear Garden
- Modern Kitchen & Bathroom
- Immaculate Decorative Order
- Jack 'n' Jill Bathroom
- Conservatory