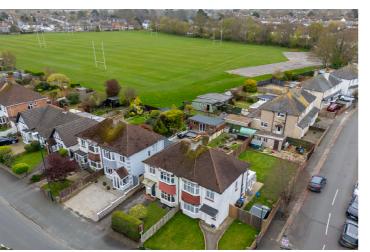

## What the agent says... 44,,

This immaculate three-bedroom semi-detached family home is located conveniently on the outskirts of the town centre. Local shops and amenities are even closer and the train station is approximately a 15 minute walk. There are several major retailers including Tesco, Sainsbury's and M&S nearby, and for the children or dog walkers a playing field is located very close too. This house has a real 'homely' feel about it and is offered in excellent decorative order.

Externally there is a front garden giving off road parking for two cars and a high hedge giving privacy. The sunny rear garden is south facing and has been landscaped.

- Semi-Detached Family House
- South Aspect Rear Garden
- Modern Kitchen & Bathroom
- Immaculate Decorative Order
- Jack 'n' Jill Bathroom
- Conservatory