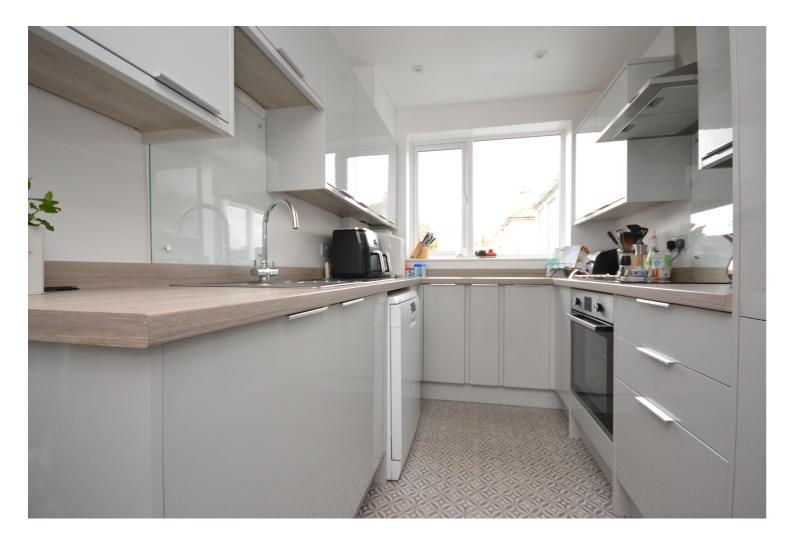

The accommodation comprises of an entrance hall, lounge/diner opening to a conservatory accessing a feature south facing rear garden. The kitchen is modern and gives access to a utility room/study. The landing has a stainedglass window, access to a boarded loft and access to two double bedrooms and one single bedroom. The bathroom is modern and has a Jack 'n' Jill access from the landing and master bedroom.