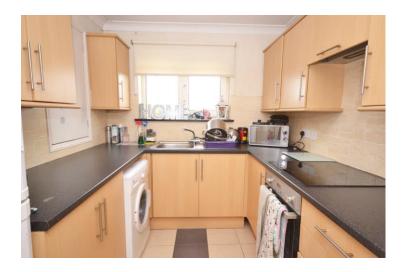

The accommodation comprises of a private side entrance, stairs to the first-floor accommodation, large lounge/diner, kitchen, two double bedrooms, bathroom and garden.

### Accommodation

Lounge/Diner - 5.18m x 3.63m (16'11" x 11'10") Kitchen - 2.67m x 2.3m (8'9" x 7'6") Bedroom 1 - 3.62m plus recess x 3.28m (11'10" x 10'9")

Bedroom 2 - 3.39m x 2.47m (11'1" x 8'1") Bathroom - 1.66m x 2.07m (5'5" x 6'9")