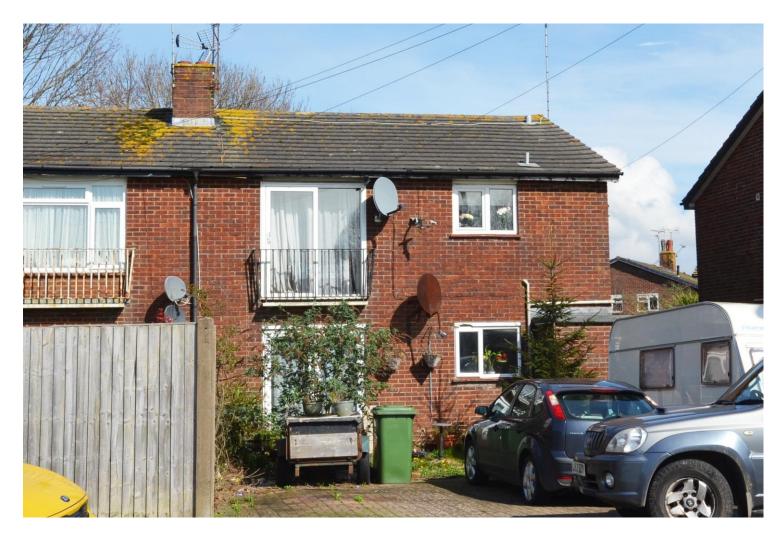

## 95b Hazel Road, Bognor Regis, PO22 9ED

Service you deserve. People you trust.

- First Floor Flat with Own Entrance
- Two Double Bedrooms
- Chain Free
- Electric Heating
- Private Rear Garden
- Investment Opportunity

# What the agent says...

Located in North Bersted close to local shops and bus routes, this first floor apartment has its own entrance and a private garden to the rear.

Offered with the benefit of being chain free, it would suite a first-time buyer or investor as a buy-to-let.

The accommodation comprises of a private side entrance, stairs to the first-floor accommodation, large lounge/diner, kitchen, two double bedrooms, bathroom and garden.