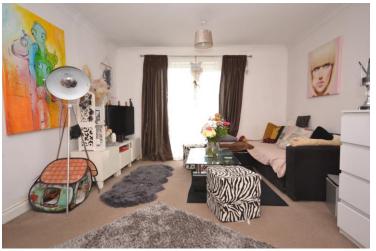

The accommodation comprises of a private side entrance, stairs to the first-floor accommodation, large lounge/diner, kitchen, two double bedrooms, bathroom and garden.

### Accommodation

Lounge/Diner - 5.18m x 3.63m (16'11" x 11'10") Kitchen - 2.67m x 2.3m (8'9" x 7'6") Bedroom 1 - 3.62m plus recess x 3.28m (11'10" x 10'9")

Bedroom 2 - 3.39m x 2.47m (11'1" x 8'1") Bathroom - 1.66m x 2.07m (5'5" x 6'9")