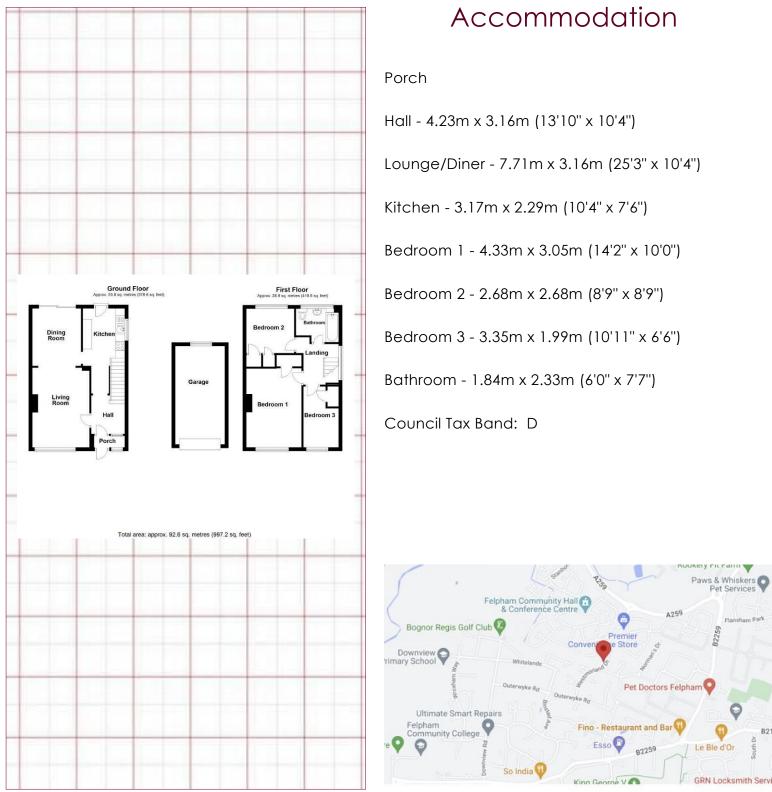

The accommodation consists of a porch, entrance hall, lounge/diner with feature fireplace, kitchen, landing, 3 bedrooms and bathroom/WC.

The garden to the rear is west facing and has access to the side section and garage. There is off road parking to the front via a private drive and small lawn.