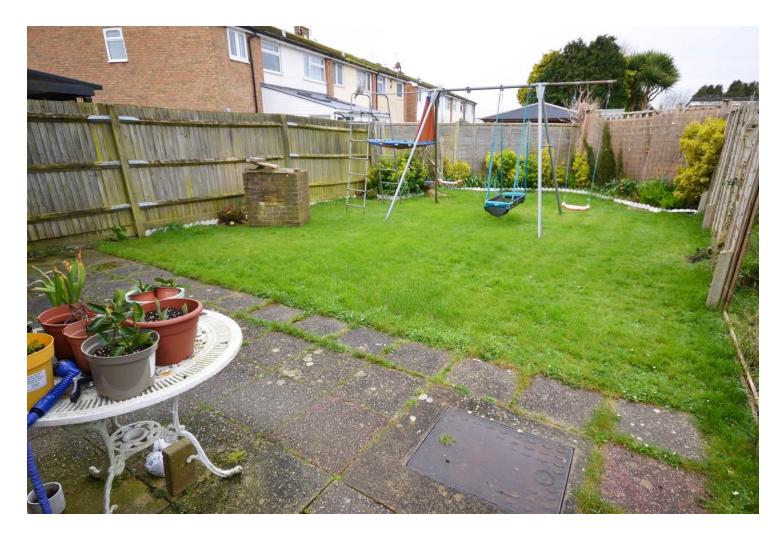

The accommodation consists of a porch, entrance hall, lounge/diner with feature fireplace, kitchen, landing, 3 bedrooms and bathroom/WC.

The garden to the rear is west facing and has access to the side section and garage. There is off road parking to the front via a private drive and small lawn.