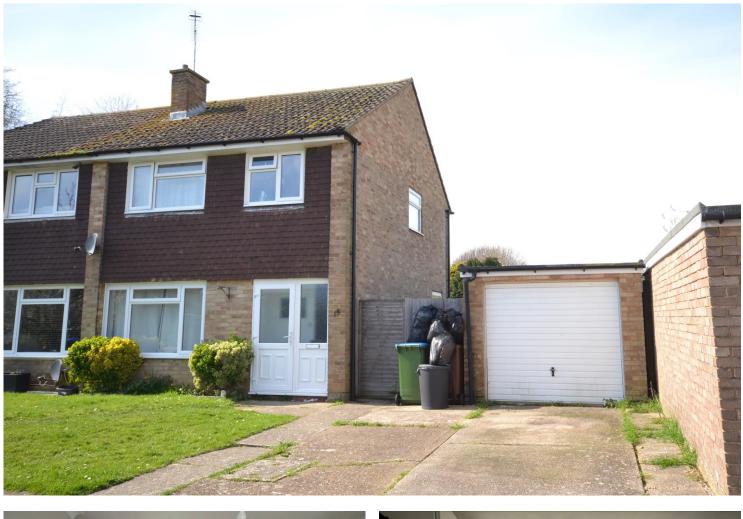

The accommodation consists of a porch, entrance hall, lounge/diner with feature fireplace, kitchen, landing, 3 bedrooms and bathroom/WC.

The garden to the rear is west facing and has access to the side section and garage. There is off road parking to the front via a private drive and small lawn.

With just a short walk to both primary and secondary schools, the property would be ideal for a family with young children.

- Semi-Detached House
- Three Bedrooms
- Lounge/Diner
- Garage & Parking
- Popular Felpham Location
- Chain Free