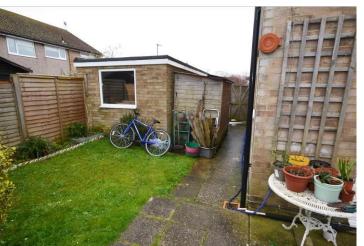

The accommodation consists of a porch, entrance hall, lounge/diner with feature fireplace, kitchen, landing, 3 bedrooms and bathroom/WC.

The garden to the rear is west facing and has access to the side section and garage. There is off road parking to the front via a private drive and small lawn.