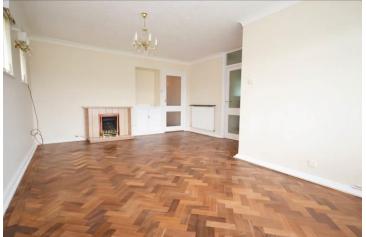

The accommodation comprises of an entrance porch, entrance lobby, lounge/diner, kitchen/breakfast room, inner hall, master bedroom, 2 further bedrooms, shower room, separate WC and garage.

Externally, there is an easy to maintain front garden, driveway for several cars, adjacent garage and side access to the rear of the property. The rear garden has a large patio, lawned area and access door to the rear of the garage.