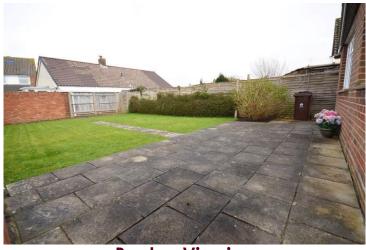

The accommodation comprises of an entrance porch, entrance lobby, lounge/diner, kitchen/breakfast room, inner hall, master bedroom, 2 further bedrooms, shower room, separate WC and garage.

Externally, there is an easy to maintain front garden, driveway for several cars, adjacent garage and side access to the rear of the property. The rear garden has a large patio, lawned area and access door to the rear of the garage.