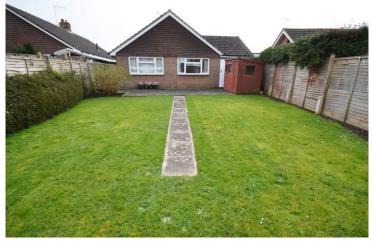

The accommodation comprises of an entrance porch, entrance lobby, lounge/diner, kitchen/breakfast room, inner hall, master bedroom, 2 further bedrooms, shower room, separate WC and garage.

Externally, there is an easy to maintain front garden, driveway for several cars, adjacent garage and side access to the rear of the property. The rear garden has a large patio, lawned area and access door to the rear of the garage.