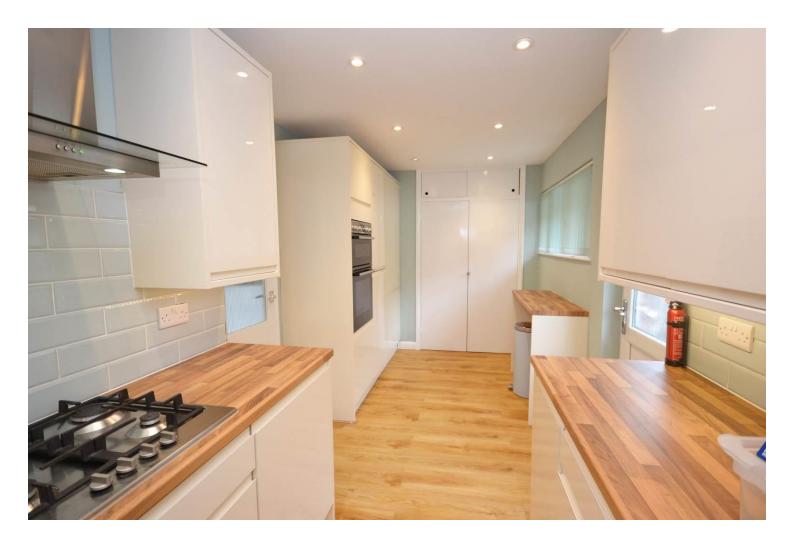

The accommodation comprises of an entrance porch, entrance lobby, lounge/diner, kitchen/breakfast room, inner hall, master bedroom, 2 further bedrooms, shower room, separate WC and garage.

Externally, there is an easy to maintain front garden, driveway for several cars, adjacent garage and side access to the rear of the property. The rear garden has a large patio, lawned area and access door to the rear of the garage.

## Accommodation

Entrance Porch

Entrance Lobby - 1.66m x 1.27m (5'5" x 4'2")

Lounge/Diner - 5.73m x 4.27m (18'9" x 14'0")

Kitchen/Breakfast Room -  $5.28m \times 2.34m (17'3" \times 7'8")$ 

Bedroom 1 - 4.56m x 3.19m (14'11" x 10'5")