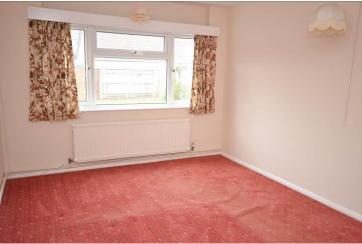

Bedroom 2 - 3.63m x 3.45m (11'10" x 11'3")

Bedroom 3 - 3.18m x 2.02m (10'5" x 6'7")

Shower Room - 1.57m x 1.67m (5'1" x 5'5")

WC - 1.67m x 0.74m (5'5" x 2'5")

Garage - 4.92m x 2.28m (16'1" x 7'5")

Council Tax: D