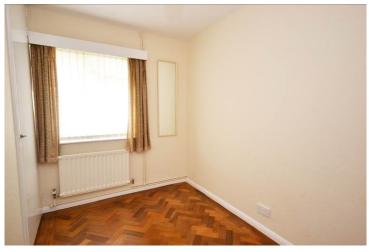

Bedroom 2 - 3.63m x 3.45m (11'10" x 11'3")

Bedroom 3 - 3.18m x 2.02m (10'5" x 6'7")

Shower Room - 1.57m x 1.67m (5'1" x 5'5")

WC - 1.67m x 0.74m (5'5" x 2'5")

Garage - 4.92m x 2.28m (16'1" x 7'5")

Council Tax: D