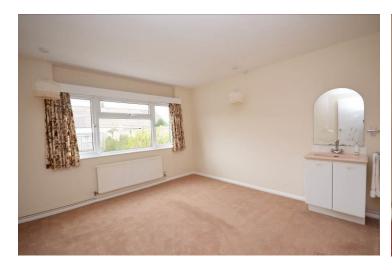

## Accommodation

Entrance Porch

Entrance Lobby - 1.66m x 1.27m (5'5" x 4'2")

Lounge/Diner - 5.73m x 4.27m (18'9" x 14'0")

Kitchen/Breakfast Room -  $5.28m \times 2.34m (17'3" \times 7'8")$ 

Bedroom 1 - 4.56m x 3.19m (14'11" x 10'5")