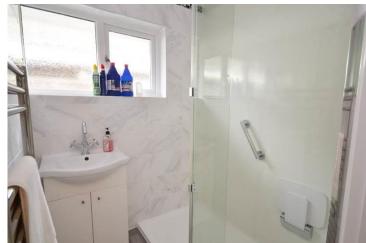

Bedroom 2 - 3.63m x 3.45m (11'10" x 11'3")

Bedroom 3 - 3.18m x 2.02m (10'5" x 6'7")

Shower Room - 1.57m x 1.67m (5'1" x 5'5")

WC - 1.67m x 0.74m (5'5" x 2'5")

Garage - 4.92m x 2.28m (16'1" x 7'5")

Council Tax: D