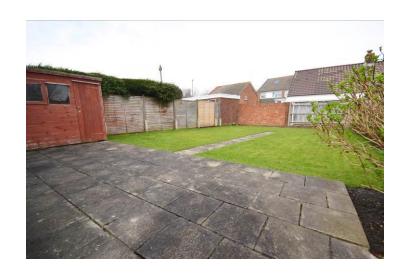

The accommodation comprises of an entrance porch, entrance lobby, lounge/diner, kitchen/breakfast room, inner hall, master bedroom, 2 further bedrooms, shower room, separate WC and garage.

Externally, there is an easy to maintain front garden, driveway for several cars, adjacent garage and side access to the rear of the property. The rear garden has a large patio, lawned area and access door to the rear of the garage.