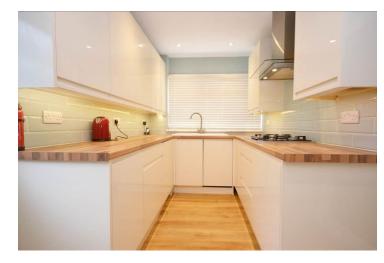

The accommodation comprises of an entrance porch, entrance lobby, lounge/diner, kitchen/breakfast room, inner hall, master bedroom, 2 further bedrooms, shower room, separate WC and garage.

Externally, there is an easy to maintain front garden, driveway for several cars, adjacent garage and side access to the rear of the property. The rear garden has a large patio, lawned area and access door to the rear of the garage.

## Accommodation

Entrance Porch

Entrance Lobby - 1.66m x 1.27m (5'5" x 4'2")

Lounge/Diner - 5.73m x 4.27m (18'9" x 14'0")

Kitchen/Breakfast Room -  $5.28m \times 2.34m (17'3" \times 7'8")$ 

Bedroom 1 - 4.56m x 3.19m (14'11" x 10'5")