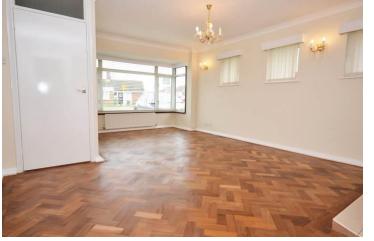

The accommodation comprises of an entrance porch, entrance lobby, lounge/diner, kitchen/breakfast room, inner hall, master bedroom, 2 further bedrooms, shower room, separate WC and garage.

Externally, there is an easy to maintain front garden, driveway for several cars, adjacent garage and side access to the rear of the property. The rear garden has a large patio, lawned area and access door to the rear of the garage.

## Accommodation

Entrance Porch

Entrance Lobby - 1.66m x 1.27m (5'5" x 4'2")

Lounge/Diner - 5.73m x 4.27m (18'9" x 14'0")

Kitchen/Breakfast Room -  $5.28m \times 2.34m (17'3" \times 7'8")$ 

Bedroom 1 - 4.56m x 3.19m (14'11" x 10'5")