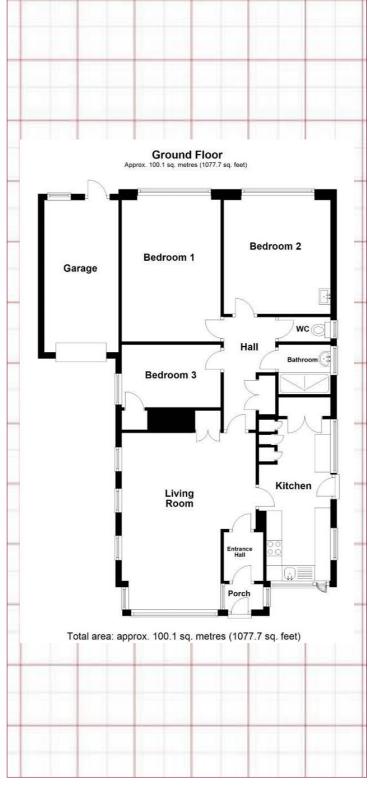

The accommodation comprises of an entrance porch, entrance lobby, lounge/diner, kitchen/breakfast room, inner hall, master bedroom, 2 further bedrooms, shower room, separate WC and garage.

Externally, there is an easy to maintain front garden, driveway for several cars, adjacent garage and side access to the rear of the property. The rear garden has a large patio, lawned area and access door to the rear of the garage.

## Accommodation

Entrance Porch

Entrance Lobby - 1.66m x 1.27m (5'5" x 4'2")

Lounge/Diner - 5.73m x 4.27m (18'9" x 14'0")

Kitchen/Breakfast Room -  $5.28m \times 2.34m (17'3" \times 7'8")$ 

Bedroom 1 - 4.56m x 3.19m (14'11" x 10'5")

Bedroom 2 - 3.63m x 3.45m (11'10" x 11'3")

Bedroom 3 - 3.18m x 2.02m (10'5" x 6'7")

Shower Room - 1.57m x 1.67m (5'1" x 5'5")

WC - 1.67m x 0.74m (5'5" x 2'5")

Garage - 4.92m x 2.28m (16'1" x 7'5")

Council Tax: D