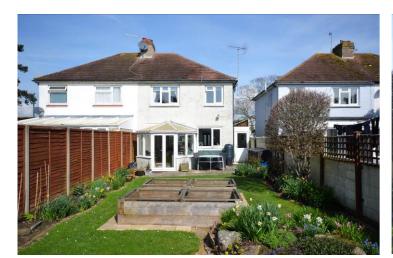

The accommodation comprises of an entrance hall, lounge/diner opening to a conservatory accessing a feature south facing rear garden. The kitchen is modern and gives access to a utility room/study. The landing has a stainedglass window, access to a boarded loft and access to two double bedrooms and one single bedroom. The bathroom is modern and has a Jack 'n' Jill access from the landing and master bedroom.

Externally there is a front garden giving off road parking for two cars and a high hedge giving privacy. The sunny rear garden is south facing and has been landscaped.

- Semi-Detached Family House
- South Aspect Rear Garden
- Modern Kitchen & Bathroom
- Immaculate Decorative Order
- Jack 'n' Jill Bathroom
- Conservatory