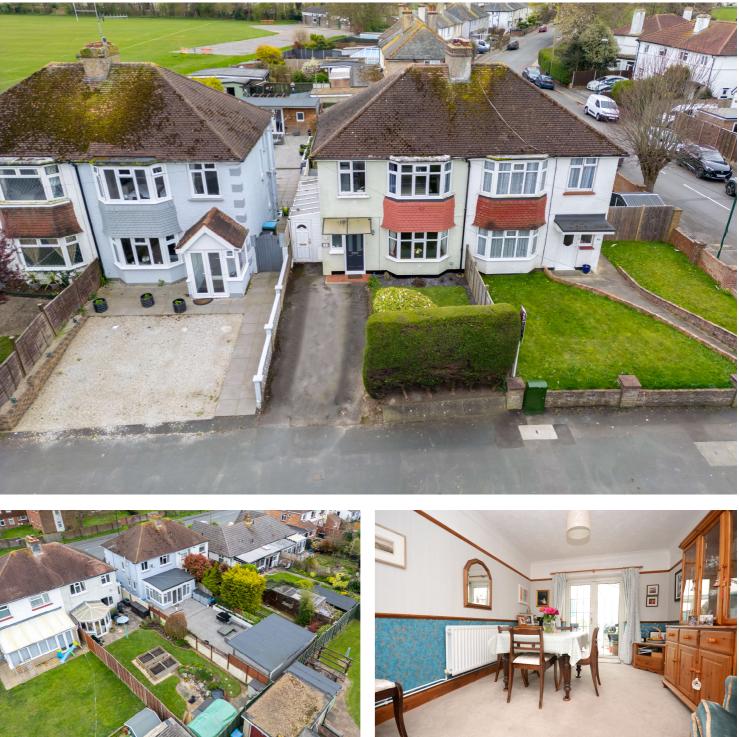

## What the agent says... 44,,

This immaculate three-bedroom semi-detached family home is located conveniently on the outskirts of the town centre. Local shops and amenities are even closer and the train station is approximately a 15 minute walk. There are several major retailers including Tesco, Sainsbury's and M&S nearby, and for the children or dog walkers a playing field is located very close too. This house has a real 'homely' feel about it and is offered in excellent decorative order.

The accommodation comprises of an entrance hall, lounge/diner opening to a conservatory accessing a feature south facing rear garden. The kitchen is modern and gives access to a utility room/study. The landing has a stainedglass window, access to a boarded loft and access to two double bedrooms and one single bedroom. The bathroom is modern and has a Jack 'n' Jill access from the landing and master bedroom.

Externally there is a front garden giving off road parking for two cars and a high hedge giving privacy. The sunny rear garden is south facing and has been landscaped.

- Semi-Detached Family House
- South Aspect Rear Garden
- Modern Kitchen & Bathroom
- Immaculate Decorative Order
- Jack 'n' Jill Bathroom
- Conservatory