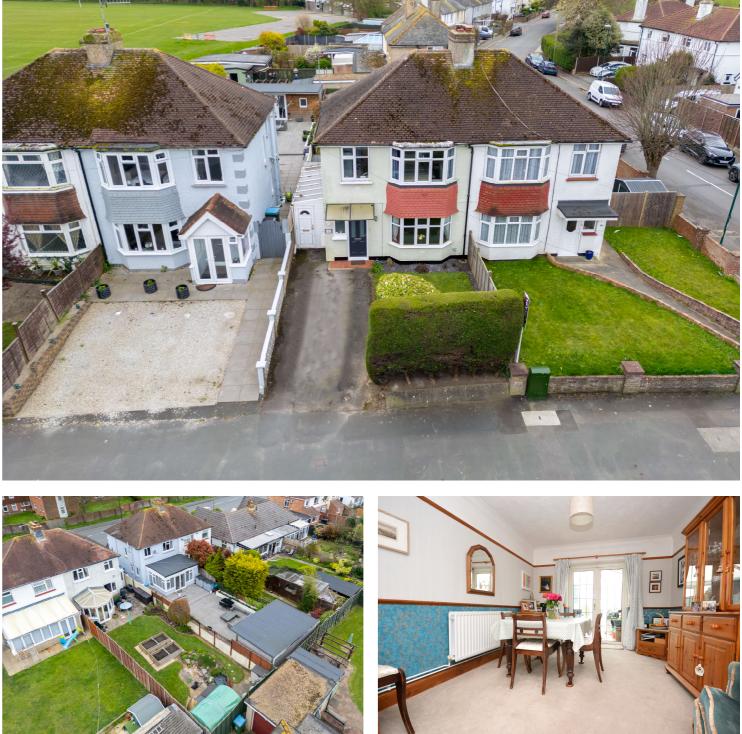

## What the agent says... 44,,

This immaculate three-bedroom semi-detached family home is located conveniently on the outskirts of the town centre. Local shops and amenities are even closer and the train station is approximately a 15 minute walk. There are several major retailers including Tesco, Sainsbury's and M&S nearby, and for the children or dog walkers a playing field is located very close too. This house has a real 'homely' feel about it and is offered in excellent decorative order.

The accommodation comprises of an entrance hall, lounge/diner opening to a conservatory accessing a feature south facing rear garden. The kitchen is modern and gives access to a utility room/study. The landing has a stainedglass window, access to a boarded loft and access to two double bedrooms and one single bedroom. The bathroom is modern and has a Jack 'n' Jill access from the landing and master bedroom.

Externally there is a front garden giving off road parking for two cars and a high hedge giving privacy. The sunny rear garden is south facing and has been landscaped.

- Semi-Detached Family House
- South Aspect Rear Garden
- Modern Kitchen & Bathroom
- Immaculate Decorative Order
- Jack 'n' Jill Bathroom
- Conservatory