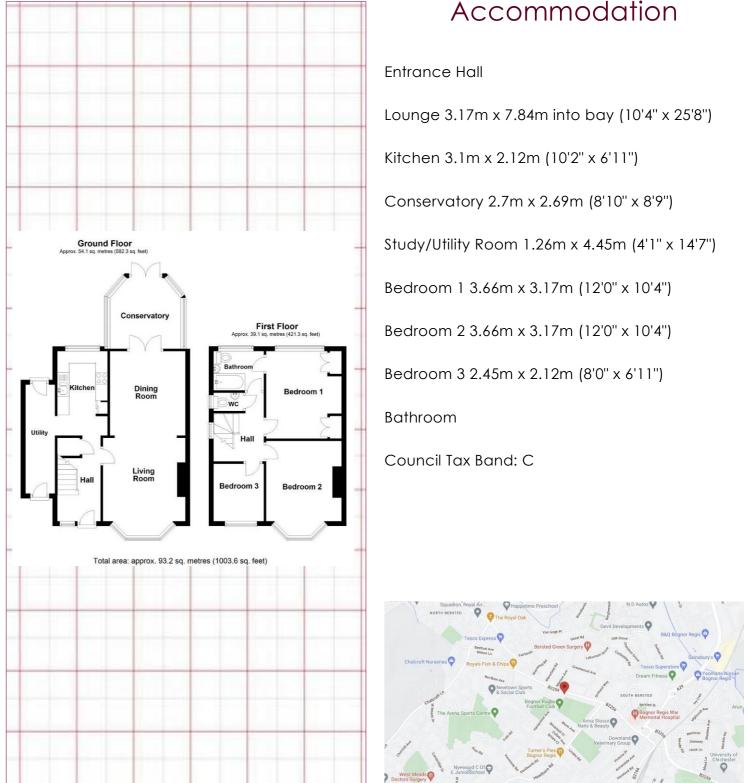

eel about it and is offered in excellent decorative order.

The accommodation comprises of an entrance hall, lounge/diner opening to a conservatory accessing a feature south facing rear garden. The kitchen is modern and gives access to a utility room/study. The landing has a stainedglass window, access to a boarded loft and access to two double bedrooms and one single bedroom. The bathroom is modern and has a Jack 'n' Jill access from the landing and master bedroom.

Externally there is a front garden giving off road parking for two cars and a high hedge giving privacy. The sunny rear garden is south facing and has been landscaped.





- Semi-Detached Family House
- South Aspect Rear Garden
- Modern Kitchen & Bathroom
- Immaculate Decorative Order
- Jack 'n' Jill Bathroom
- Conservatory





## Accommodation