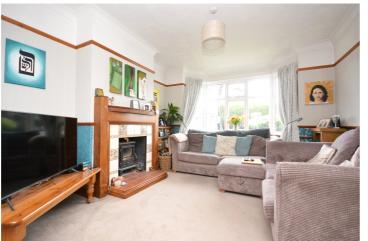

The accommodation comprises of an entrance hall, lounge/diner opening to a conservatory accessing a feature south facing rear garden. The kitchen is modern and gives access to a utility room/study. The landing has a stainedglass window, access to a boarded loft and access to two double bedrooms and one single bedroom. The bathroom is modern and has a Jack 'n' Jill access from the landing and master bedroom.