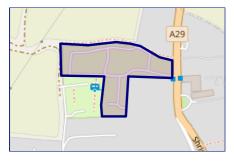

## HM Land Registry Official copy of title plan

Title number **WSX283269**Ordnance Survey map reference **SU9302SE**Scale **1:1250** 

Administrative area West Sussex : Arun

#### Title number WSX283269

Edition date 02.01.2013

- This official copy shows the entries on the register of title on 19 APR 2024 at 14:18:18.
- This date must be quoted as the "search from date" in any official search application based on this copy.
- The date at the beginning of an entry is the date on which the entry was made in the register.
- Issued on 19 Apr 2024.
- Under s.67 of the Land Registration Act 2002, this copy is admissible in evidence to the same extent as the original.
- This title is dealt with by HM Land Registry, Durham Office.