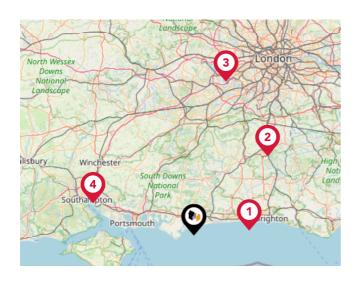

#### National Rail Stations

| Pin | Name                      | Distance   |
|-----|---------------------------|------------|
| •   | Bognor Regis Rail Station | 1.86 miles |
| 2   | Barnham Rail Station      | 1.88 miles |
| 3   | Ford Rail Station         | 4.25 miles |

#### Trunk Roads/Motorways

| Pin | Name     | Distance    |
|-----|----------|-------------|
| 1   | A3(M) J2 | 15.8 miles  |
| 2   | A3(M) J5 | 15.06 miles |
| 3   | A3(M) J1 | 16.09 miles |
| 4   | A3(M) J3 | 15.5 miles  |
| 5   | A3(M) J4 | 15.43 miles |

#### Airports/Helipads

| Pin | Name                              | Distance    |
|-----|-----------------------------------|-------------|
| 1   | Shoreham Brighton City<br>Airport | 16.74 miles |
| 2   | London Gatwick Airport            | 32.5 miles  |
| 3   | London Heathrow Airport           | 46.71 miles |
| 4   | Southampton Airport               | 31.47 miles |