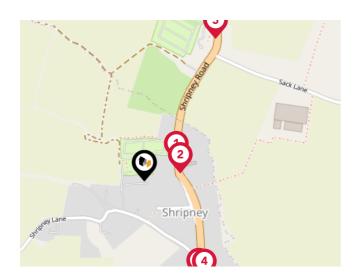

#### Bus Stops/Stations

| Pin | Name           | Distance   |
|-----|----------------|------------|
| 1   | The Robin Hood | 0.09 miles |
| 2   | The Robin Hood | 0.09 miles |
| 3   | Shripney Lane  | 0.26 miles |
| 4   | Shripney Lane  | 0.27 miles |
| 5   | Caravan Park   | 0.37 miles |

## Ferry Terminals

| Pin | Name                        | Distance   |
|-----|-----------------------------|------------|
| 1   | Bosham Hoe Ferry<br>Landing | 8.44 miles |