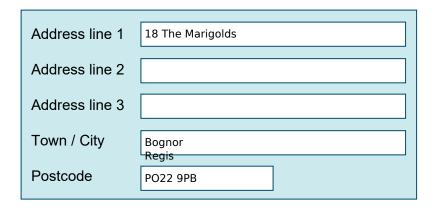

#### 1.1 Property address

| Address line 1                          | 18 The Marigolds |          |  |
|-----------------------------------------|------------------|----------|--|
| Address line 2                          | PO22 9PB         |          |  |
| Town                                    | Bognor Regis     |          |  |
| County United Kingdom Postcode PO22 9PB |                  | PO22 9PB |  |
|                                         |                  |          |  |
| 1.2 Council Tax band A                  |                  |          |  |