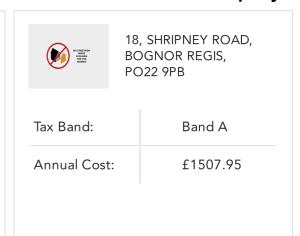

## **KPF:** Key Property Facts

An insight into your property and the local area **Friday 19<sup>th</sup> April 2024** 

18, SHRIPNEY ROAD, BOGNOR REGIS, PO22 9PB

#### **Property**

Type: Caravan

**Bedrooms:** 

Floor Area:  $430 \text{ ft}^2 / 40 \text{ m}^2$ 

Plot Area: 6.51 acres Year Built: 1996-2002

**Council Tax:** Band A **Annual Estimate:** £1,508

**Title Number:** WSX378112