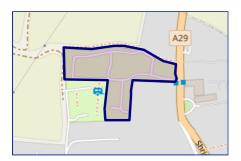

## HM Land Registry Official copy of title plan

Title number **WSX283269**Ordnance Survey map reference **SU9302SE**Scale **1:1250** 

Administrative area West Sussex : Arun

#### Title number WSX283269

Edition date 02.01.2013

- This official copy shows the entries on the register of title on 19 APR 2024 at 14:18:18.
- This date must be quoted as the "search from date" in any official search application based on this copy.
- The date at the beginning of an entry is the date on which the entry was made in the register.
- Issued on 19 Apr 2024.
- Under s.67 of the Land Registration Act 2002, this copy is admissible in evidence to the same extent as the original.
- This title is dealt with by HM Land Registry, Durham Office.