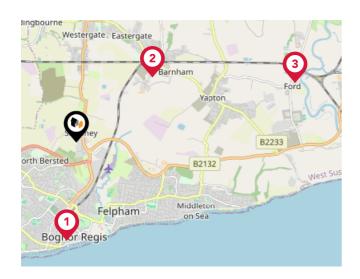

#### National Rail Stations

| Pin | Name                      | Distance   |
|-----|---------------------------|------------|
| •   | Bognor Regis Rail Station | 1.86 miles |
| 2   | Barnham Rail Station      | 1.88 miles |
| 3   | Ford Rail Station         | 4.25 miles |