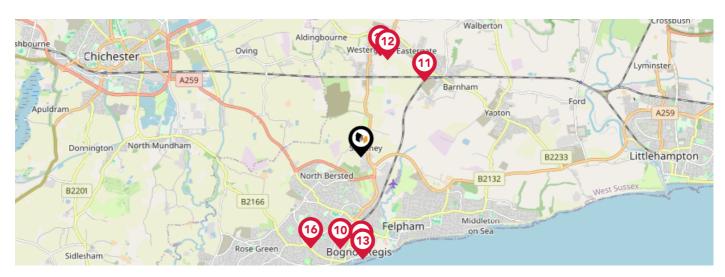

## **Schools**

|     |                                                                                             | Nursery  | Primary      | Secondary    | College | Private |
|-----|---------------------------------------------------------------------------------------------|----------|--------------|--------------|---------|---------|
| 9   | Edward Bryant School Ofsted Rating: Good   Pupils: 628   Distance:1.77                      |          |              |              |         |         |
| 10  | Bognor Regis Nursery School Ofsted Rating: Outstanding   Pupils: 138   Distance:1.77        | <b>▽</b> |              |              |         |         |
| 11) | St Philip Howard Catholic School Ofsted Rating: Outstanding   Pupils: 1073   Distance:1.85  |          |              | $\checkmark$ |         |         |
| 12  | Eastergate CofE Primary School Ofsted Rating: Good   Pupils: 185   Distance: 1.89           |          | igstar       |              |         |         |
| 13  | St Mary's Catholic Primary School Ofsted Rating: Good   Pupils: 304   Distance:1.92         |          |              |              |         |         |
| 14) | Ormiston Six Villages Academy Ofsted Rating: Good   Pupils: 527   Distance:1.92             |          |              | <b>▽</b>     |         |         |
| 15) | Nyewood CofE Infant School, Bognor Regis Ofsted Rating: Good   Pupils: 228   Distance: 1.96 |          | $\checkmark$ |              |         |         |
| 16  | Nyewood CofE Junior School Ofsted Rating: Good   Pupils: 332   Distance:1.96                |          |              |              |         |         |