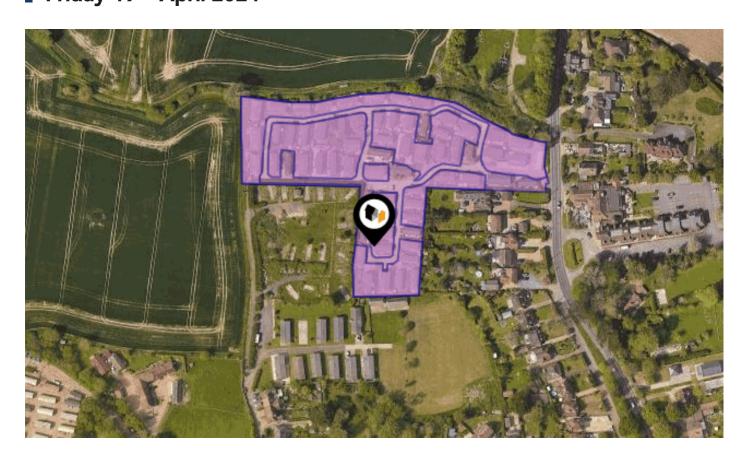

## **KPF:** Key Property Facts

An insight into your property and the local area **Friday 19<sup>th</sup> April 2024** 

18, SHRIPNEY ROAD, BOGNOR REGIS, PO22 9PB

#### 18 The Marigolds, Shripney Road, BOGNOR REGIS, PO22 9PB.

In line with the Consumer Protection Regulations 2008, the information enclosed supports our details in providing the purchaser with as much relevant information as possible that may affect their buying decision.