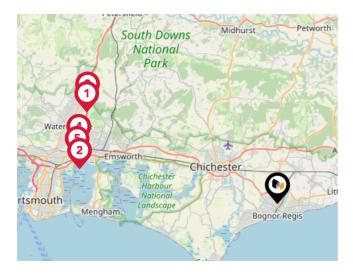

#### National Rail Stations

| Pin | Name                      | Distance   |
|-----|---------------------------|------------|
| •   | Bognor Regis Rail Station | 1.86 miles |
| 2   | Barnham Rail Station      | 1.88 miles |
| 3   | Ford Rail Station         | 4.25 miles |

#### Trunk Roads/Motorways

| Pin | Name     | Distance    |
|-----|----------|-------------|
| 1   | A3(M) J2 | 15.8 miles  |
| 2   | A3(M) J5 | 15.06 miles |
| 3   | A3(M) J1 | 16.09 miles |
| 4   | A3(M) J3 | 15.5 miles  |
| 5   | A3(M) J4 | 15.43 miles |

#### Airports/Helipads

| Pin | Name                              | Distance    |
|-----|-----------------------------------|-------------|
| 1   | Shoreham Brighton City<br>Airport | 16.74 miles |
| 2   | London Gatwick Airport            | 32.5 miles  |
| 3   | London Heathrow Airport           | 46.71 miles |
| 4   | Southampton Airport               | 31.47 miles |