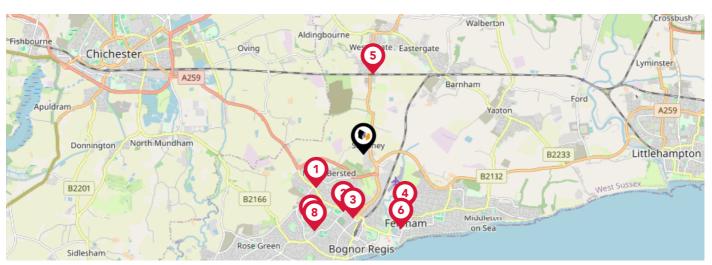

## Area **Schools**

|   |                                                                                              | Nursery  | Primary      | Secondary    | College | Private |
|---|----------------------------------------------------------------------------------------------|----------|--------------|--------------|---------|---------|
| 1 | Bartons Primary School, Bognor Regis Ofsted Rating: Good   Pupils: 218   Distance:1.08       | indisely | ✓            | Secondary    |         |         |
| 2 | Bersted Green Primary School, Bognor Regis Ofsted Rating: Good   Pupils: 316   Distance:1.14 |          | <b>▽</b>     |              |         |         |
| 3 | South Bersted CofE Primary School Ofsted Rating: Good   Pupils: 206   Distance:1.21          |          | $\checkmark$ |              |         |         |
| 4 | Downview Primary School Ofsted Rating: Good   Pupils: 559   Distance:1.34                    |          | $\checkmark$ |              |         |         |
| 5 | Aldingbourne Primary School Ofsted Rating: Good   Pupils: 212   Distance:1.52                |          | $\checkmark$ |              |         |         |
| 6 | Felpham Community College Ofsted Rating: Good   Pupils: 1356   Distance:1.56                 |          |              | ✓            |         |         |
| 7 | Southway Primary School Ofsted Rating: Good   Pupils: 598   Distance: 1.65                   |          | <b>✓</b>     |              |         |         |
| 8 | The Regis School Ofsted Rating: Good   Pupils: 1553   Distance: 1.7                          |          |              | $\checkmark$ |         |         |