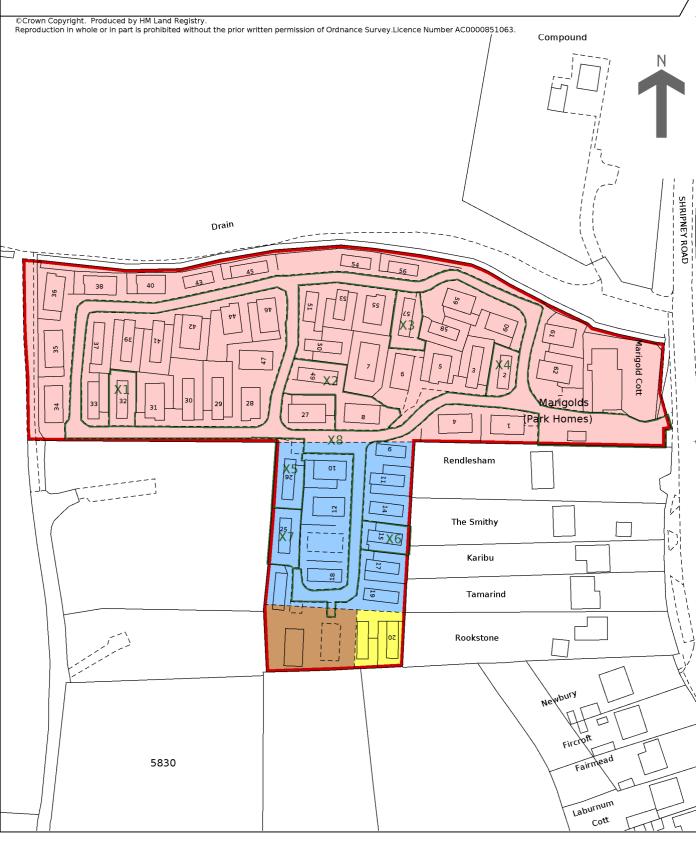

Date : 5 March 2004

Term : From 1 December 1995 to 1 November 2037
Parties : (1) Golden Giraffe Investment Company Limited

(2) Harquail Limited

- 3 (25.08.2004) There are excepted from the effect of registration all estates, rights, interests, powers and remedies arising upon, or by reason of, any dealing made in breach of the prohibition or restriction against dealings therewith inter vivos contained in the Lease.
- 4 (25.08.2004) The Conveyance dated 21 July 1954 referred to in the Charges Register is expressed to grant the following right:
  - "Together also with the benefit (so far as the Vendors have power to pass the same) of a right of way from the West side or rear of the said land on to the Road called Shripney Lane."
- 5 (25.08.2004) The landlord's title is registered.
- 6 (10.06.2005) As to the parts edged and lettered X1, X2, X3, X4 and X5 in green on the title plan Lease determined. Register closed.
- 7 Unless otherwise mentioned the title includes any legal easements granted by the registered lease(s) but is subject to any rights that it reserves, so far as those easements and rights exist and benefit or affect the registered land.
- 8 (25.09.2006) As to the part edged and lettered X6 in green on the title plan. Lease determined. Register closed.
- 9 (02.11.2011) As to the plan edged and lettered X7 in green on the title

## HM Land Registry Official copy of title plan

Title number **WSX283269**Ordnance Survey map reference **SU9302SE**Scale **1:1250** 

Administrative area West Sussex : Arun