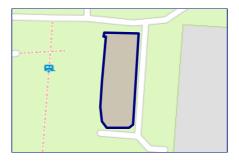

## HM Land Registry Official copy of title plan

Title number **WSX283269**Ordnance Survey map reference **SU9302SE**Scale **1:1250** 

Administrative area West Sussex : Arun

#### Title number WSX283269

Edition date 02.01.2013

- This official copy shows the entries on the register of title on 19 APR 2024 at 14:18:18.
- This date must be quoted as the "search from date" in any official search application based on this copy.
- The date at the beginning of an entry is the date on which the entry was made in the register.
- Issued on 19 Apr 2024.
- Under s.67 of the Land Registration Act 2002, this copy is admissible in evidence to the same extent as the original.
- This title is dealt with by HM Land Registry, Durham Office.