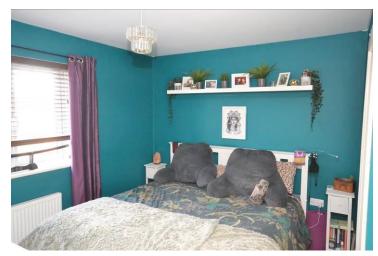

## Accommodation

Lounge/Dining Room - 4.5m x 4.2m (14'9" x 13'9")

Additional Reception Room - 5.74m x 2.74m (18'9" x 8'11")

Kitchen - 3.45m x 1.99m (11'3" x 6'6")

Downstairs WC - 2m x 1.93m (6'6" x 6'3")

Bedroom 1 - 3.22m x 3.28m (10'6" x 10'9")

Ensuite - 1.57m x 1.7m (5'1" x 5'6")

Bedroom 2 - 4.01m x 3.27m (13'1" x 10'8")

Bedroom 3 -  $3.05m \times 4.03m$  into recess (10'0" x 13'2")

Bathroom - 3.05m x 1.71m (10'0'' x 5'7'')

Council Tax: Band C