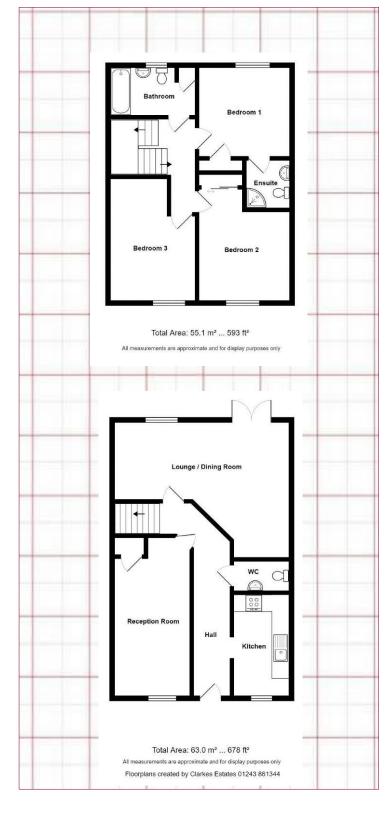

## Accommodation

Lounge/Dining Room - 4.5m x 4.2m (14'9" x 13'9")

Additional Reception Room - 5.74m x 2.74m (18'9" x 8'11")

Kitchen - 3.45m x 1.99m (11'3" x 6'6")

Downstairs WC - 2m x 1.93m (6'6" x 6'3")

Bedroom 1 - 3.22m x 3.28m (10'6" x 10'9")

Ensuite - 1.57m x 1.7m (5'1" x 5'6")

Bedroom 2 - 4.01m x 3.27m (13'1" x 10'8")

Bedroom 3 -  $3.05m \times 4.03m$  into recess (10'0" x 13'2")

Bathroom - 3.05m x 1.71m (10'0'' x 5'7'')

Council Tax: Band C