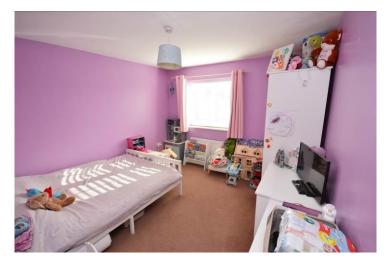

## Accommodation

Lounge/Dining Room - 4.5m x 4.2m (14'9" x 13'9")

Additional Reception Room - 5.74m x 2.74m (18'9" x 8'11")

Kitchen - 3.45m x 1.99m (11'3" x 6'6")

Downstairs WC - 2m x 1.93m (6'6" x 6'3")

Bedroom 1 - 3.22m x 3.28m (10'6" x 10'9")

Ensuite - 1.57m x 1.7m (5'1" x 5'6")

Bedroom 2 - 4.01m x 3.27m (13'1" x 10'8")

Bedroom 3 -  $3.05m \times 4.03m$  into recess (10'0" x 13'2")

Bathroom - 3.05m x 1.71m (10'0'' x 5'7'')

Council Tax: Band C