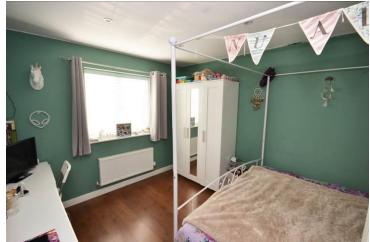

## Accommodation

Lounge/Dining Room - 4.5m x 4.2m (14'9" x 13'9")

Additional Reception Room - 5.74m x 2.74m (18'9" x 8'11")

Kitchen - 3.45m x 1.99m (11'3" x 6'6")

Downstairs WC - 2m x 1.93m (6'6" x 6'3")

Bedroom 1 - 3.22m x 3.28m (10'6" x 10'9")

Ensuite - 1.57m x 1.7m (5'1" x 5'6")

Bedroom 2 - 4.01m x 3.27m (13'1" x 10'8")

Bedroom 3 -  $3.05m \times 4.03m$  into recess (10'0" x 13'2")

Bathroom - 3.05m x 1.71m (10'0'' x 5'7'')

Council Tax: Band C