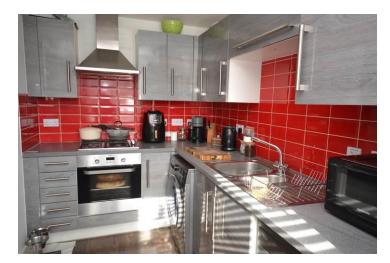

## Accommodation

Lounge/Dining Room - 4.5m x 4.2m (14'9" x 13'9")

Additional Reception Room - 5.74m x 2.74m (18'9" x 8'11")

Kitchen - 3.45m x 1.99m (11'3" x 6'6")

Downstairs WC - 2m x 1.93m (6'6" x 6'3")

Bedroom 1 - 3.22m x 3.28m (10'6" x 10'9")