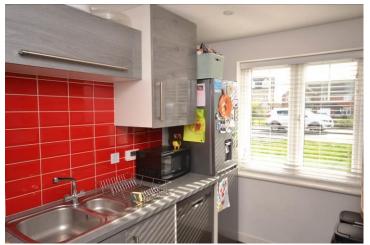

## Accommodation

Lounge/Dining Room - 4.5m x 4.2m (14'9" x 13'9")

Additional Reception Room - 5.74m x 2.74m (18'9" x 8'11")

Kitchen - 3.45m x 1.99m (11'3" x 6'6")

Downstairs WC - 2m x 1.93m (6'6" x 6'3")

Bedroom 1 - 3.22m x 3.28m (10'6" x 10'9")