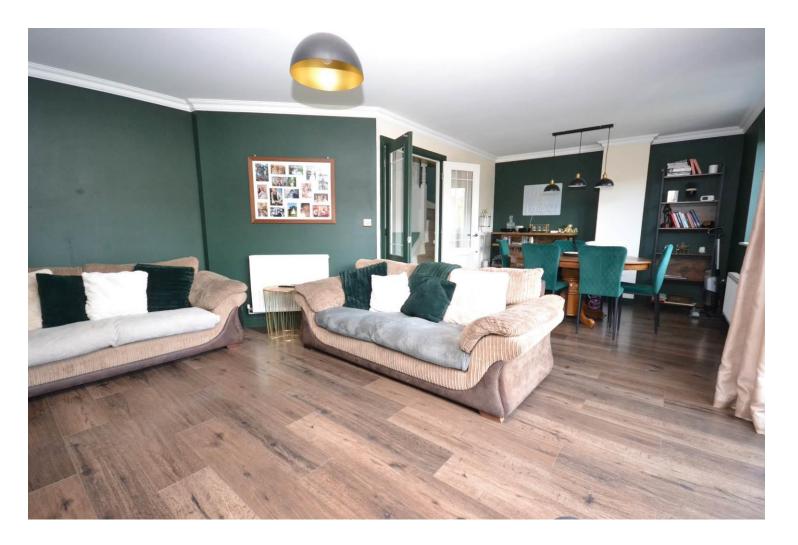

## Accommodation

Lounge/Dining Room - 4.5m x 4.2m (14'9" x 13'9")

Additional Reception Room - 5.74m x 2.74m (18'9" x 8'11")

Kitchen - 3.45m x 1.99m (11'3" x 6'6")

Downstairs WC - 2m x 1.93m (6'6" x 6'3")

Bedroom 1 - 3.22m x 3.28m (10'6" x 10'9")