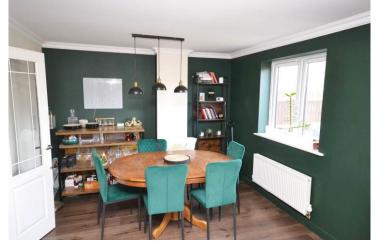

## Accommodation

Lounge/Dining Room - 4.5m x 4.2m (14'9" x 13'9")

Additional Reception Room - 5.74m x 2.74m (18'9" x 8'11")

Kitchen - 3.45m x 1.99m (11'3" x 6'6")

Downstairs WC - 2m x 1.93m (6'6" x 6'3")

Bedroom 1 - 3.22m x 3.28m (10'6" x 10'9")