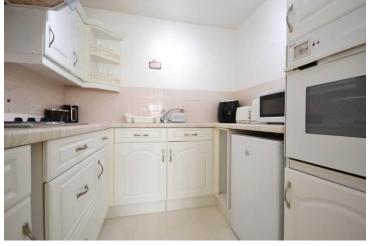

The accommodation comprises; entrance hall, two generous storage cupboards, bathroom and double bedroom with built in wardrobes. The main living area is spacious and modern which leads into the fitted kitchen.

## Accommodation

Living Room 5.07m x 3.13m (16'7" x 10'3")

Kitchen 2.21m x 2.11m (7'3" x 6'11")

Bedroom 4.25m x 2.72m (13'11" x 8'11")

Bathroom 2.27m x 1.52m (7'5" x 4'11")

Lease Information:

The vendor informs us that there are 93 years (TBC) remaining on the lease, the ground rent is £346 pa and the current maintenance charge is £3139.58 pa (reviewed every September). We have not sighted documents to evidence this and advise that should you proceed to purchase this property this should be checked by your conveyancer.