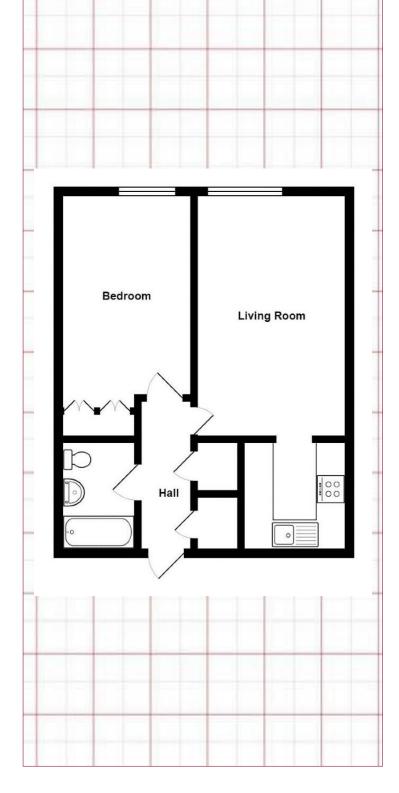

The accommodation comprises; entrance hall, two generous storage cupboards, bathroom and double bedroom with built in wardrobes. The main living area is spacious and modern which leads into the fitted kitchen.

## Accommodation

Living Room 5.07m x 3.13m (16'7" x 10'3")

Kitchen 2.21m x 2.11m (7'3" x 6'11")

Bedroom 4.25m x 2.72m (13'11" x 8'11")

Bathroom 2.27m x 1.52m (7'5" x 4'11")

Lease Information:

The vendor informs us that there are 93 years (TBC) remaining on the lease, the ground rent is £346 pa and the current maintenance charge is £3139.58 pa (reviewed every September). We have not sighted documents to evidence this and advise that should you proceed to purchase this property this should be checked by your conveyancer.