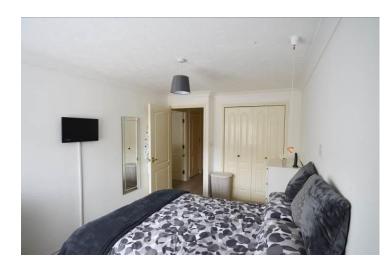

The accommodation comprises; entrance hall, two generous storage cupboards, bathroom and double bedroom with built in wardrobes. The main living area is spacious and modern which leads into the fitted kitchen.

## Accommodation

Living Room 5.07m x 3.13m (16'7" x 10'3")

Kitchen 2.21m x 2.11m (7'3" x 6'11")

Bedroom 4.25m x 2.72m (13'11" x 8'11")

Bathroom 2.27m x 1.52m (7'5" x 4'11")

Lease Information:

The vendor informs us that there are 93 years (TBC) remaining on the lease, the ground rent is £346 pa and the current maintenance charge is £3139.58 pa (reviewed every September). We have not sighted documents to evidence this and advise that should you proceed to purchase this property this should be checked by your conveyancer.