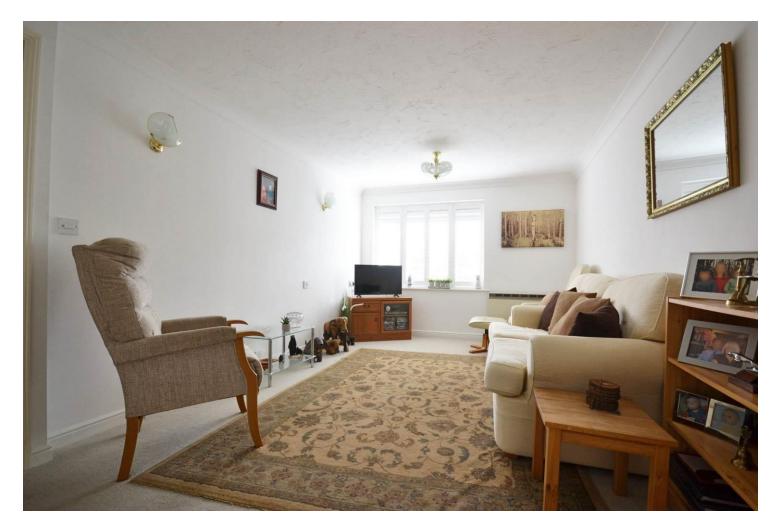

The accommodation comprises; entrance hall, two generous storage cupboards, bathroom and double bedroom with built in wardrobes. The main living area is spacious and modern which leads into the fitted kitchen.

## Accommodation

Living Room 5.07m x 3.13m (16'7" x 10'3")

Kitchen 2.21m x 2.11m (7'3" x 6'11")

Bedroom 4.25m x 2.72m (13'11" x 8'11")

Bathroom 2.27m x 1.52m (7'5" x 4'11")

Lease Information:

The vendor informs us that there are 93 years (TBC) remaining on the lease, the ground rent is £346 pa and the current maintenance charge is £3139.58 pa (reviewed every September). We have not sighted documents to evidence this and advise that should you proceed to purchase this property this should be checked by your conveyancer.