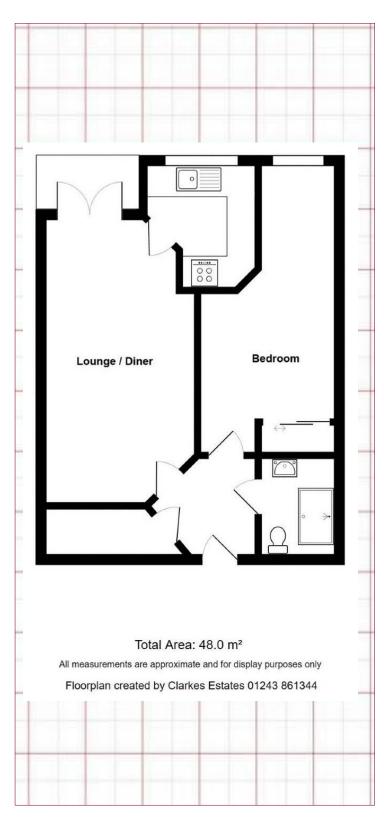

## Accommodation

Lounge / Diner: 20' 2" x 10' 7" (6.17m x 3.23m)

Kitchen: 8' 0" x 7' 7" (2.46m x 2.33m)

Bedroom: 17' 6" x 10' 7" (5.34m x 3.25m) Of

irregular shape - see floorplan

Shower Room: 5' 11" x 5' 11" (1.81m x 1.81m)

Storage: 7' 0" x 3' 2" (2.15m x 0.98m)

Lease Information: The vendor informs us that the property is managed by Millstream and has 'X' years (TBC) remaining on the lease. The current service charge is £250 pcm and includes ground rent and insurance.