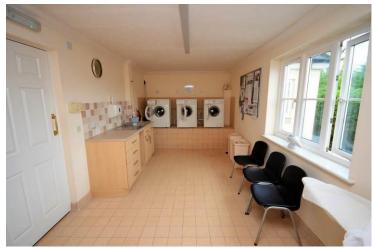

Presented in good decorative order, the apartment has a comfortably sized lounge/diner that opens on to a cosy balcony, a modern kitchen benefits from fitted appliances, the bedroom has built in wardrobes, a shower room and a very large storage cupboard complete the exclusive part of the accommodation. Located on the first floor and serviced by the essential lift, the (inclusive) laundry facility is exactly ten paces from your own front door - it doesn't get much more convenient than that!