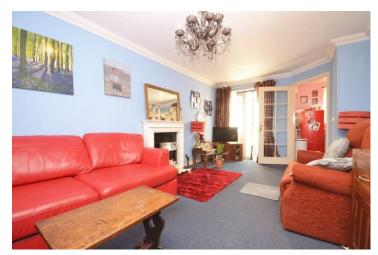

Presented in good decorative order, the apartment has a comfortably sized lounge/diner that opens on to a cosy balcony, a modern kitchen benefits from fitted appliances, the bedroom has built in wardrobes, a shower room and a very large storage cupboard complete the exclusive part of the accommodation. Located on the first floor and serviced by the essential lift, the (inclusive) laundry facility is exactly ten paces from your own front door - it doesn't get much more convenient than that!

## Accommodation

Lounge / Diner: 20' 2" x 10' 7" (6.17m x 3.23m)

Kitchen: 8' 0" x 7' 7" (2.46m x 2.33m)

Bedroom: 17' 6" x 10' 7" (5.34m x 3.25m) Of

irregular shape - see floorplan

Shower Room: 5' 11" x 5' 11" (1.81m x 1.81m)