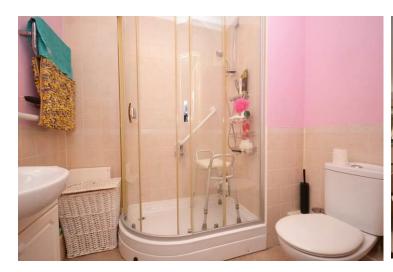

Presented in good decorative order, the apartment has a comfortably sized lounge/diner that opens on to a cosy balcony, a modern kitchen benefits from fitted appliances, the bedroom has built in wardrobes, a shower room and a very large storage cupboard complete the exclusive part of the accommodation. Located on the first floor and serviced by the essential lift, the (inclusive) laundry facility is exactly ten paces from your own front door - it doesn't get much more convenient than that!

## Accommodation

Lounge / Diner: 20' 2" x 10' 7" (6.17m x 3.23m)

Kitchen: 8' 0" x 7' 7" (2.46m x 2.33m)

Bedroom: 17' 6" x 10' 7" (5.34m x 3.25m) Of

irregular shape - see floorplan

Shower Room: 5' 11" x 5' 11" (1.81m x 1.81m)