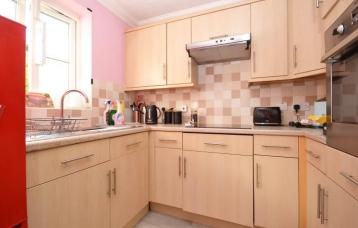

Presented in good decorative order, the apartment has a comfortably sized lounge/diner that opens on to a cosy balcony, a modern kitchen benefits from fitted appliances, the bedroom has built in wardrobes, a shower room and a very large storage cupboard complete the exclusive part of the accommodation. Located on the first floor and serviced by the essential lift, the (inclusive) laundry facility is exactly ten paces from your own front door - it doesn't get much more convenient than that!

## Accommodation

Lounge / Diner: 20' 2" x 10' 7" (6.17m x 3.23m)

Kitchen: 8' 0" x 7' 7" (2.46m x 2.33m)

Bedroom: 17' 6" x 10' 7" (5.34m x 3.25m) Of

irregular shape - see floorplan

Shower Room: 5' 11" x 5' 11" (1.81m x 1.81m)